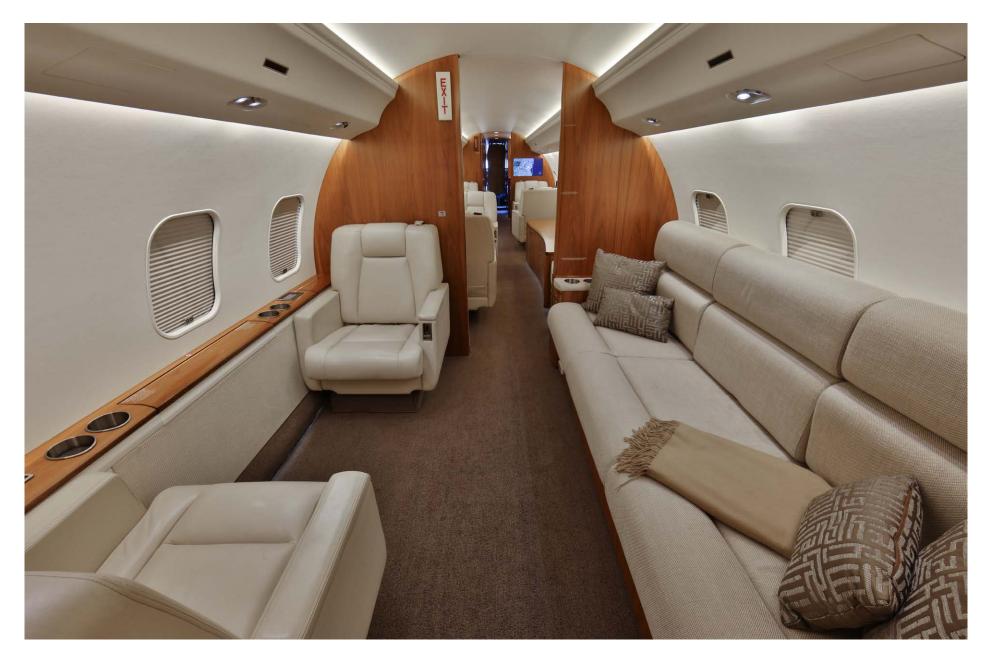

### Interior

| NUMBER OF PASSENGERS           | Thirteen (13)                                              |
|--------------------------------|------------------------------------------------------------|
| GALLEY LOCATION                | Forward                                                    |
| FORWARD CABIN<br>CONFIGURATION | Four (4) Place Double Club                                 |
| MID CABIN CONFIGURATION        | (4) Place Conference Group Opposite Credenza               |
| AFT CABIN CONFIGURATION        | Two (2) Place Club Opposite Three (3) Place<br>Divan (16G) |
| LAVATORY LOCATION(S)           | Forward Crew and Aft Executive                             |
| CREW REST                      | Yes                                                        |
| JUMPSEAT                       | Yes                                                        |
| LAST REFURBISHED DATE          | 2016                                                       |