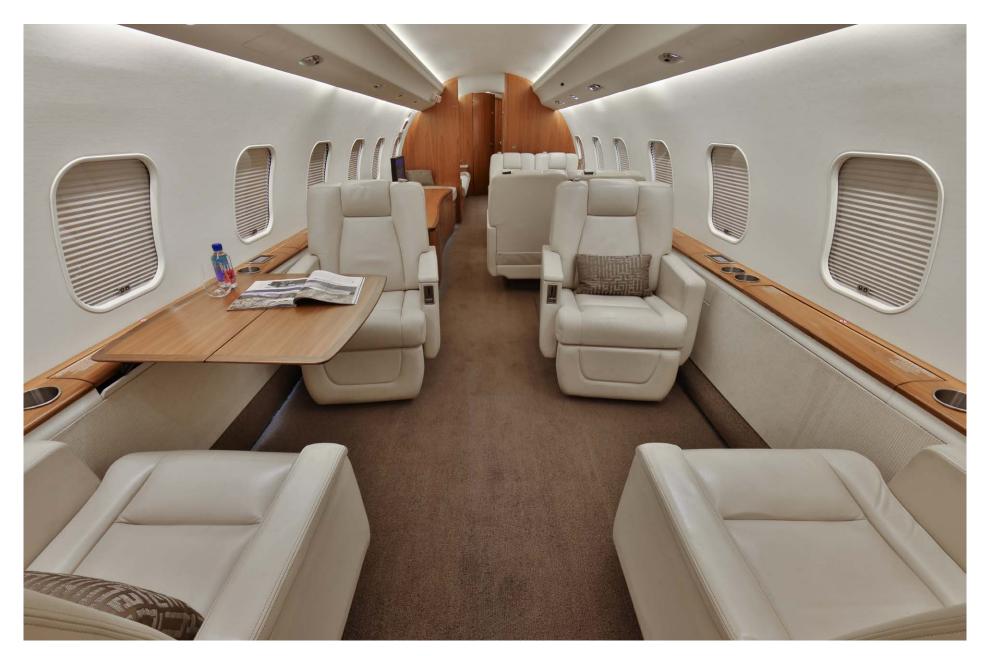

### Interior

| NUMBER OF PASSENGERS           | Thirteen (13)                                              |
|--------------------------------|------------------------------------------------------------|
| GALLEY LOCATION                | Forward                                                    |
| FORWARD CABIN<br>CONFIGURATION | Four (4) Place Double Club                                 |
| MID CABIN CONFIGURATION        | (4) Place Conference Group Opposite Credenza               |
| AFT CABIN CONFIGURATION        | Two (2) Place Club Opposite Three (3) Place<br>Divan (16G) |
| LAVATORY LOCATION(S)           | Forward Crew and Aft Executive                             |
| CREW REST                      | Yes                                                        |
| JUMPSEAT                       | Yes                                                        |
| LAST REFURBISHED DATE          | 2016                                                       |

#### 2003 Bombardier Global Express S/N 9114

info@jetcraft.com | +1 919 941 8400 | jetcraft.com