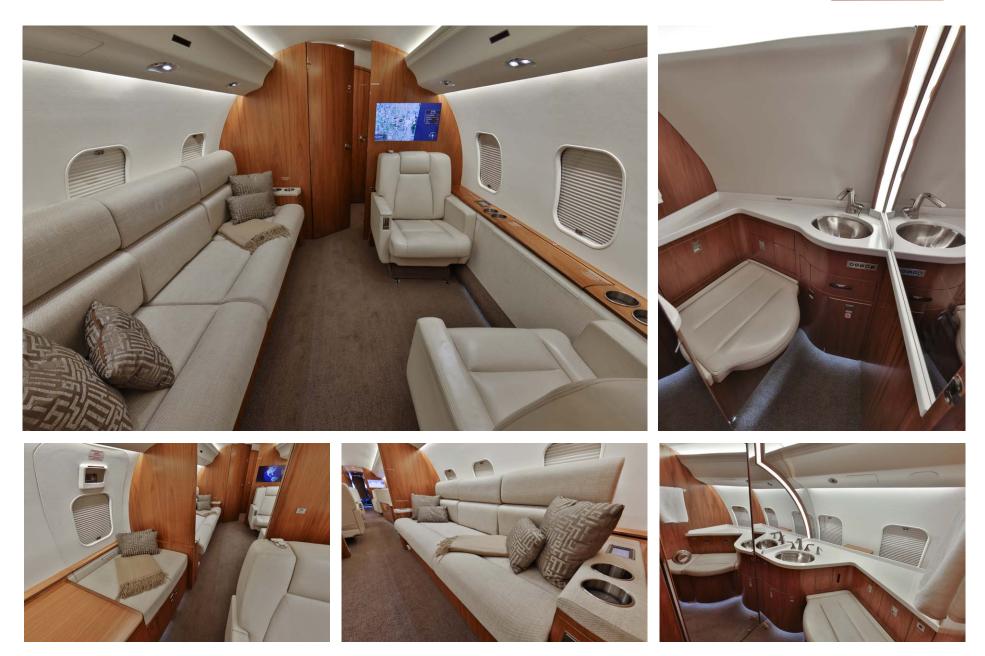

### Interior

| NUMBER OF PASSENGERS           | Thirteen (13)                                              |
|--------------------------------|------------------------------------------------------------|
| GALLEY LOCATION                | Forward                                                    |
| FORWARD CABIN<br>CONFIGURATION | Four (4) Place Double Club                                 |
| MID CABIN CONFIGURATION        | (4) Place Conference Group Opposite Credenza               |
| AFT CABIN CONFIGURATION        | Two (2) Place Club Opposite Three (3) Place<br>Divan (16G) |
| LAVATORY LOCATION(S)           | Forward Crew and Aft Executive                             |
| CREW REST                      | Yes                                                        |
| JUMPSEAT                       | Yes                                                        |
| LAST REFURBISHED DATE          | 2016                                                       |