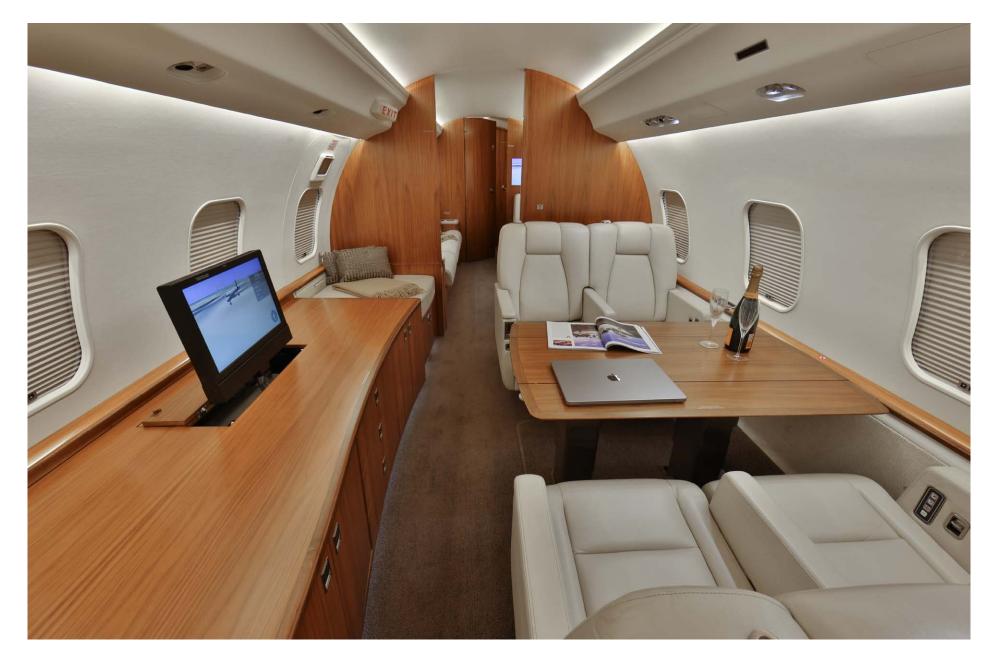

### Interior

| NUMBER OF PASSENGERS           | Thirteen (13)                                              |
|--------------------------------|------------------------------------------------------------|
| GALLEY LOCATION                | Forward                                                    |
| FORWARD CABIN<br>CONFIGURATION | Four (4) Place Double Club                                 |
| MID CABIN CONFIGURATION        | (4) Place Conference Group Opposite Credenza               |
| AFT CABIN CONFIGURATION        | Two (2) Place Club Opposite Three (3) Place<br>Divan (16G) |
| LAVATORY LOCATION(S)           | Forward Crew and Aft Executive                             |
| CREW REST                      | Yes                                                        |
| JUMPSEAT                       | Yes                                                        |
| LAST REFURBISHED DATE          | 2016                                                       |

#### 2003 Bombardier Global Express S/N 9114

info@jetcraft.com | +1 919 941 8400 | jetcraft.com