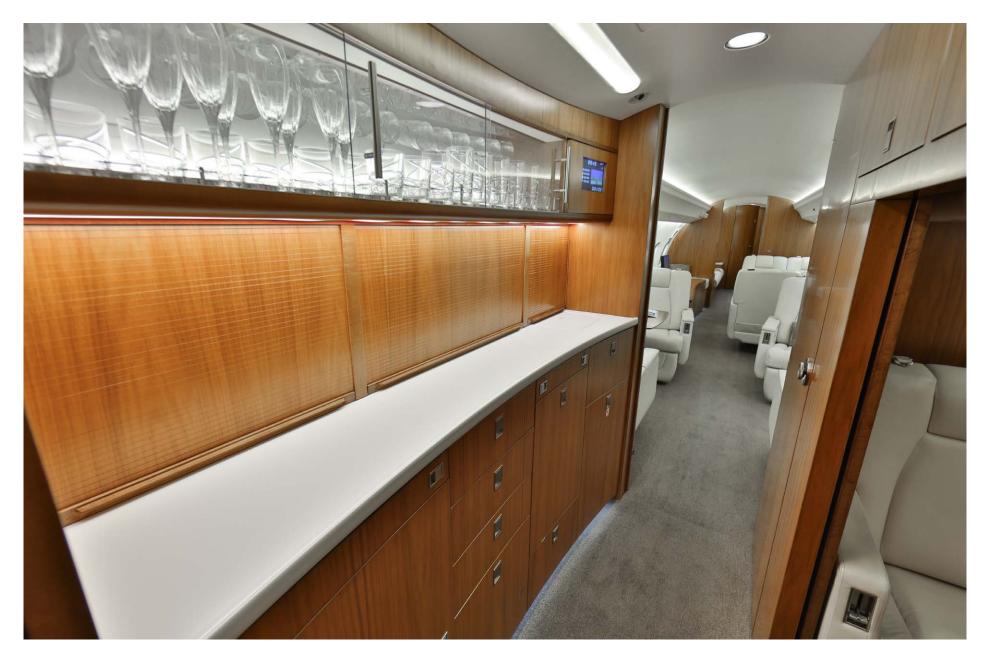

### Interior

| NUMBER OF PASSENGERS           | Thirteen (13)                                              |
|--------------------------------|------------------------------------------------------------|
| GALLEY LOCATION                | Forward                                                    |
| FORWARD CABIN<br>CONFIGURATION | Four (4) Place Double Club                                 |
| MID CABIN CONFIGURATION        | (4) Place Conference Group Opposite Credenza               |
| AFT CABIN CONFIGURATION        | Two (2) Place Club Opposite Three (3) Place<br>Divan (16G) |
| LAVATORY LOCATION(S)           | Forward Crew and Aft Executive                             |
| CREW REST                      | Yes                                                        |
| JUMPSEAT                       | Yes                                                        |
| LAST REFURBISHED DATE          | 2016                                                       |