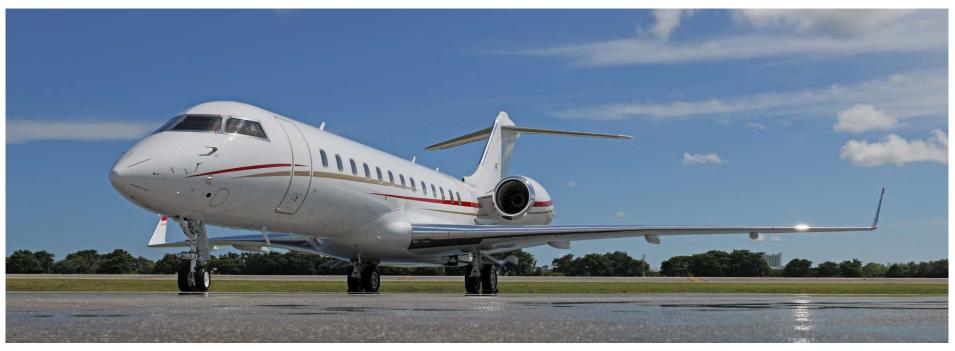

#### Exterior

| BASE PAINT COLOR(S) | White        |
|---------------------|--------------|
| SECONDARY COLOR(S)  | Red and Gold |
| LAST PAINTED DATE   | 2023         |

#### 2003 Bombardier Global Express S/N 9114

info@jetcraft.com | +1 919 941 8400 | jetcraft.com