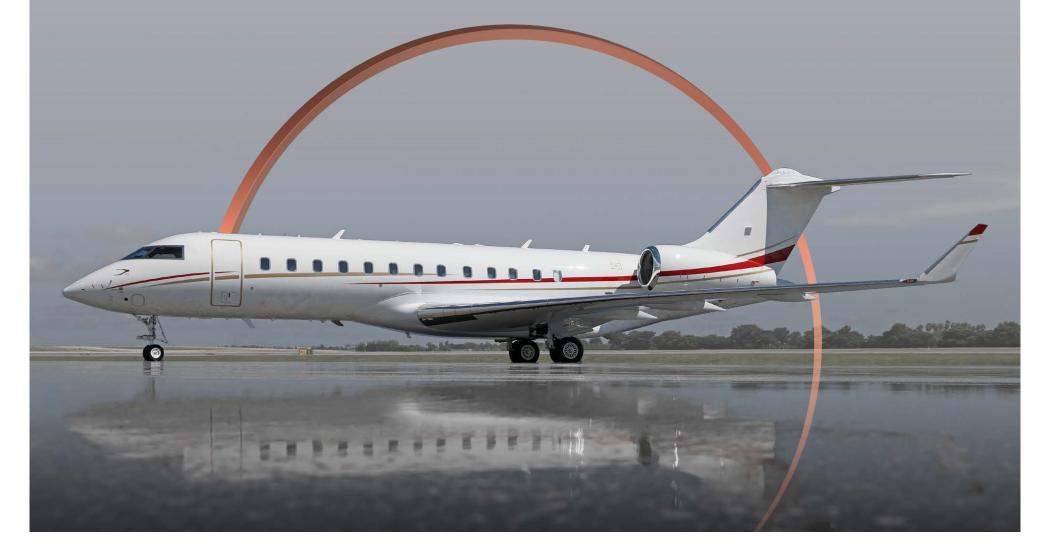

#### Exterior

| BASE PAINT COLOR(S) | White        |
|---------------------|--------------|
| SECONDARY COLOR(S)  | Red and Gold |
| LAST PAINTED DATE   | 2023         |

#### 2003 Bombardier Global Express S/N 9114

info@jetcraft.com | +1 919 941 8400 | jetcraft.com