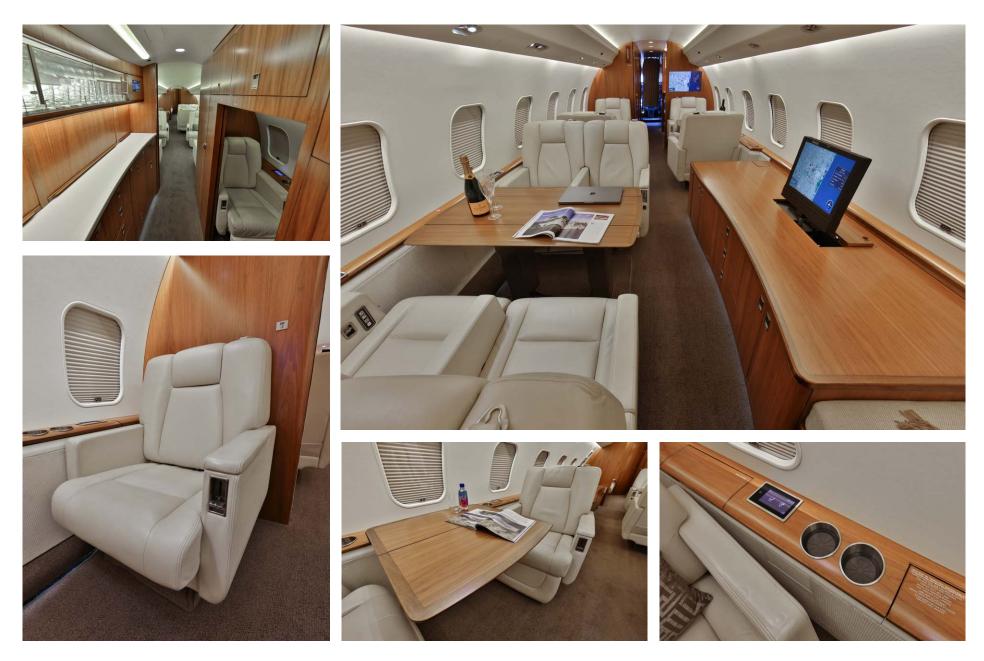

### Interior

| NUMBER OF PASSENGERS           | Thirteen (13)                                              |
|--------------------------------|------------------------------------------------------------|
| GALLEY LOCATION                | Forward                                                    |
| FORWARD CABIN<br>CONFIGURATION | Four (4) Place Double Club                                 |
| MID CABIN CONFIGURATION        | (4) Place Conference Group Opposite Credenza               |
| AFT CABIN CONFIGURATION        | Two (2) Place Club Opposite Three (3) Place<br>Divan (16G) |
| LAVATORY LOCATION(S)           | Forward Crew and Aft Executive                             |
| CREW REST                      | Yes                                                        |
| JUMPSEAT                       | Yes                                                        |
| LAST REFURBISHED DATE          | 2016                                                       |