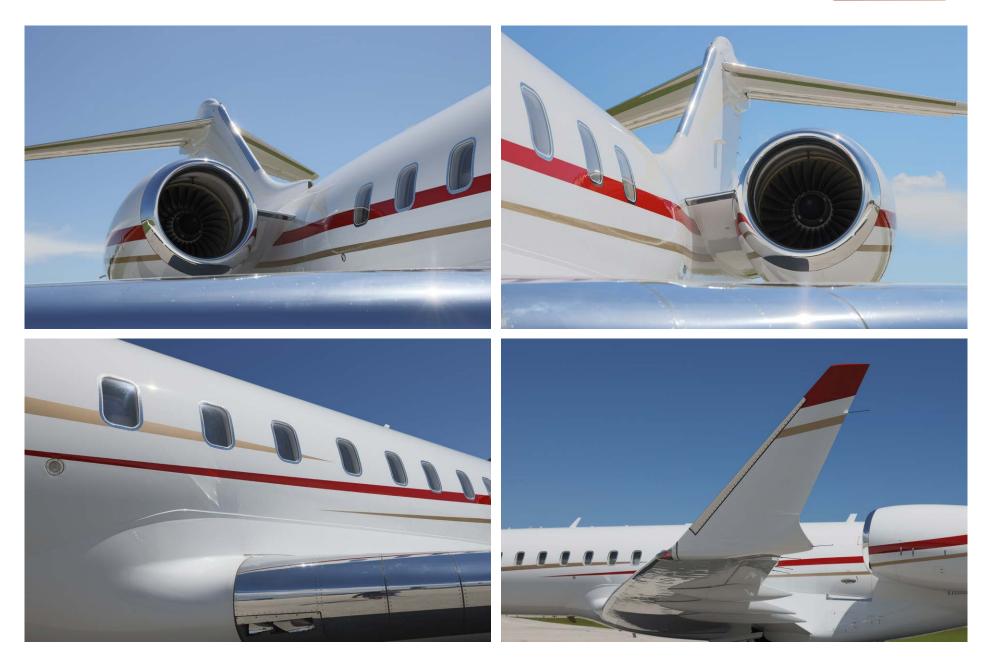

#### Exterior

| BASE PAINT COLOR(S) | White        |
|---------------------|--------------|
| SECONDARY COLOR(S)  | Red and Gold |
| LAST PAINTED DATE   | 2023         |

#### 2003 Bombardier Global Express S/N 9114

info@jetcraft.com | +1 919 941 8400 | jetcraft.com