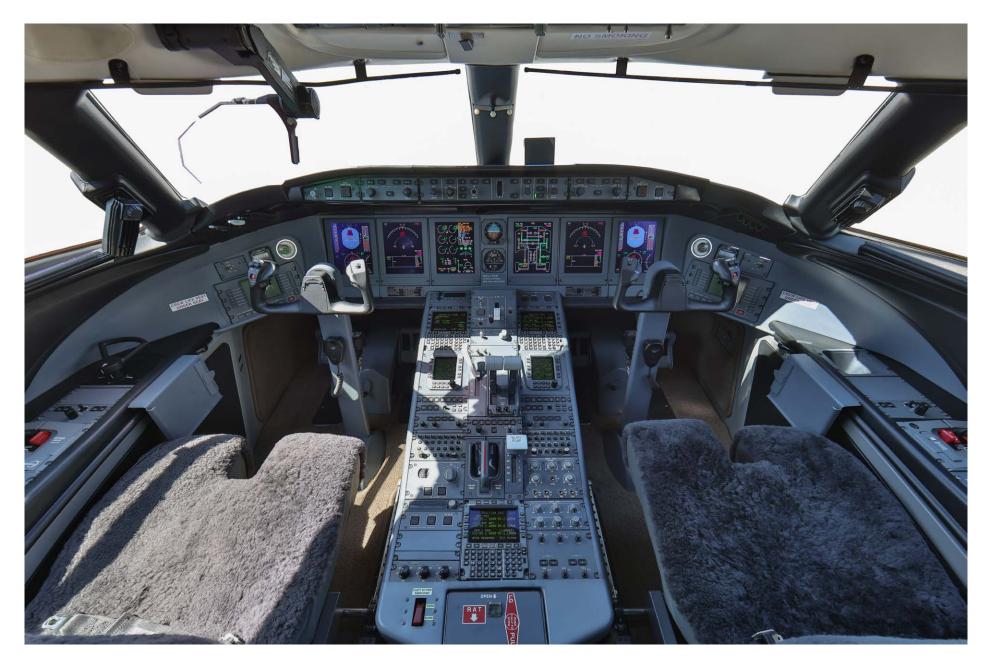

### **Avionics**

The Global Express is equipped with an integrated, Honeywell Primus 2000XP avionics suite.