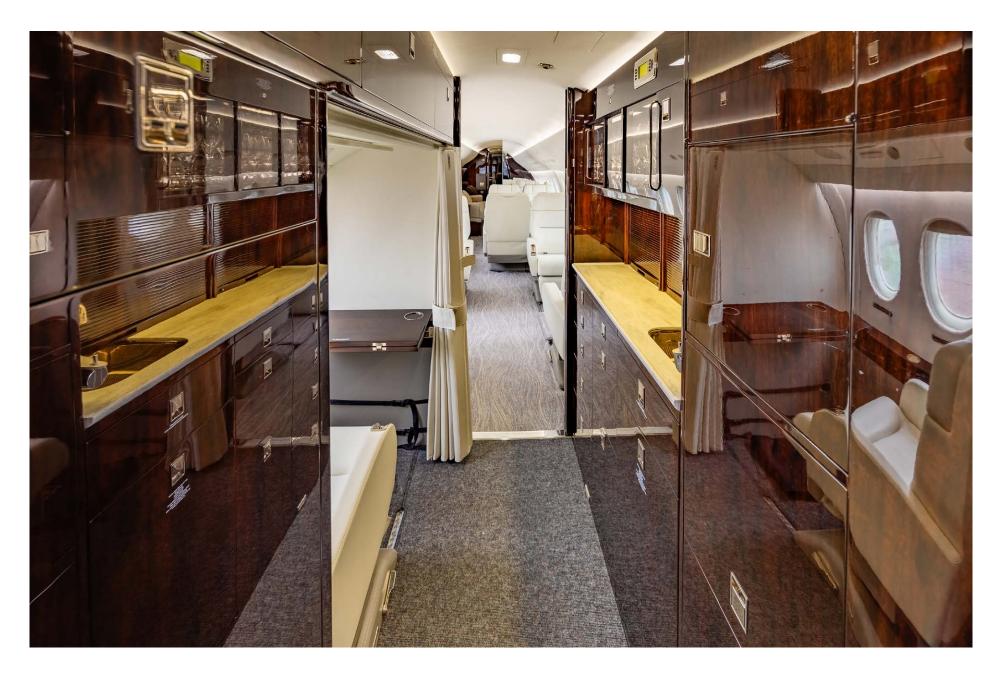

## Interior

| NUMBER OF PASSENGERS           | Thirteen (13)                                                            |
|--------------------------------|--------------------------------------------------------------------------|
| GALLEY LOCATION                | Fwd                                                                      |
| FORWARD CABIN<br>CONFIGURATION | Four (4) Double Place Club                                               |
| MID CABIN CONFIGURATION        | Four (4) Place Conference Group opposite a<br>Credenza                   |
| AFT CABIN CONFIGURATION        | Dual Three (3) Place Divans (LH Divan Certified for Two (2) during TTOL) |
| CREW REST                      | Yes                                                                      |
| LAST REFURBISHED DATE          | Oct-2023                                                                 |