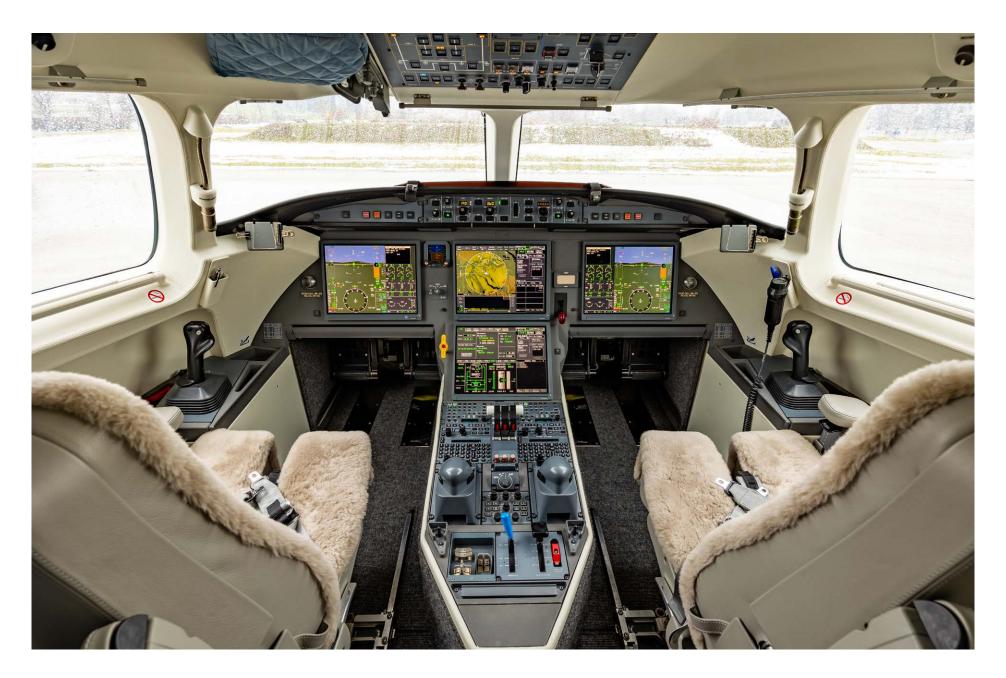

## Highlights

- Fully Enrolled on Programs
- Recent 96 Month Inspection
- Ku-Band Internet
- EASy II, HUD & EVS
- ADS-B Compliant, WAAS / LPV & FANS 1/A
- 13 Passenger Configuration

## Notable features

| EASyII    | Enhanced Navigation |
|-----------|---------------------|
| HUD       | EVS                 |
| Crew Rest | ADS-B Compliant     |
| Ku-Band   | FANS 1/A            |
| SVS       | WAAS/LPV            |