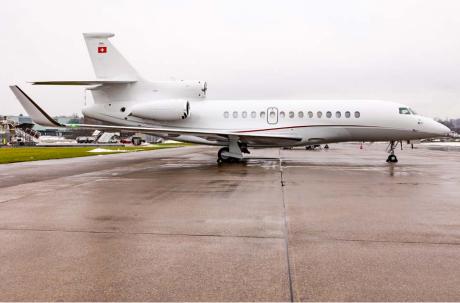

## Interior

| NUMBER OF PASSENGERS           | Thirteen (13)                                                            |
|--------------------------------|--------------------------------------------------------------------------|
| GALLEY LOCATION                | Fwd                                                                      |
| FORWARD CABIN<br>CONFIGURATION | Four (4) Double Place Club                                               |
| MID CABIN CONFIGURATION        | Four (4) Place Conference Group opposite a<br>Credenza                   |
| AFT CABIN CONFIGURATION        | Dual Three (3) Place Divans (LH Divan Certified for Two (2) during TTOL) |
| CREW REST                      | Yes                                                                      |
| LAST REFURBISHED DATE          | Oct-2023                                                                 |

## Exterior

| BASE PAINT COLOR(S) | Ongoing Paint |
|---------------------|---------------|
| STRIPE COLOR(S)     | Ongoing Paint |
| LAST PAINTED DATE   | Oct-2023      |