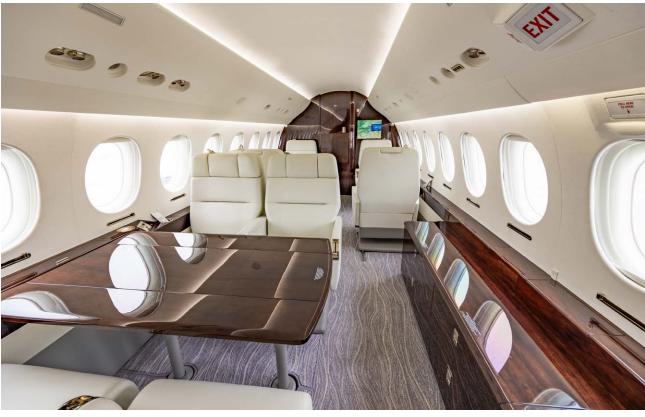

## Interior

| NUMBER OF PASSENGERS           | Thirteen (13)                                                            |
|--------------------------------|--------------------------------------------------------------------------|
| GALLEY LOCATION                | Fwd                                                                      |
| FORWARD CABIN<br>CONFIGURATION | Four (4) Double Place Club                                               |
| MID CABIN CONFIGURATION        | Four (4) Place Conference Group opposite a<br>Credenza                   |
| AFT CABIN CONFIGURATION        | Dual Three (3) Place Divans (LH Divan Certified for Two (2) during TTOL) |
| CREW REST                      | Yes                                                                      |
| LAST REFURBISHED DATE          | Oct-2023                                                                 |