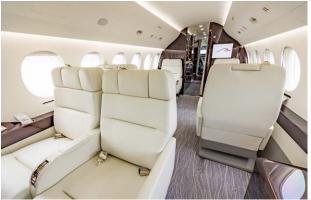

## Interior

| NUMBER OF PASSENGERS           | Thirteen (13)                                                            |
|--------------------------------|--------------------------------------------------------------------------|
| GALLEY LOCATION                | Fwd                                                                      |
| FORWARD CABIN<br>CONFIGURATION | Four (4) Double Place Club                                               |
| MID CABIN CONFIGURATION        | Four (4) Place Conference Group opposite a<br>Credenza                   |
| AFT CABIN CONFIGURATION        | Dual Three (3) Place Divans (LH Divan Certified for Two (2) during TTOL) |
| CREW REST                      | Yes                                                                      |
| LAST REFURBISHED DATE          | Oct-2023                                                                 |