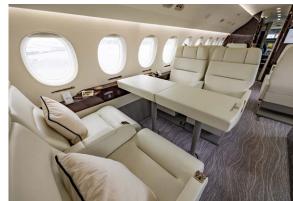

## Interior

| NUMBER OF PASSENGERS           | Thirteen (13)                                                            |
|--------------------------------|--------------------------------------------------------------------------|
| GALLEY LOCATION                | Fwd                                                                      |
| FORWARD CABIN<br>CONFIGURATION | Four (4) Double Place Club                                               |
| MID CABIN CONFIGURATION        | Four (4) Place Conference Group opposite a<br>Credenza                   |
| AFT CABIN CONFIGURATION        | Dual Three (3) Place Divans (LH Divan Certified for Two (2) during TTOL) |
| CREW REST                      | Yes                                                                      |
| LAST REFURBISHED DATE          | Oct-2023                                                                 |