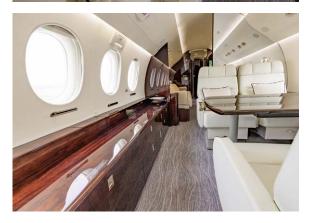

## Interior

| NUMBER OF PASSENGERS           | Thirteen (13)                                                            |
|--------------------------------|--------------------------------------------------------------------------|
| GALLEY LOCATION                | Fwd                                                                      |
| FORWARD CABIN<br>CONFIGURATION | Four (4) Double Place Club                                               |
| MID CABIN CONFIGURATION        | Four (4) Place Conference Group opposite a<br>Credenza                   |
| AFT CABIN CONFIGURATION        | Dual Three (3) Place Divans (LH Divan Certified for Two (2) during TTOL) |
| CREW REST                      | Yes                                                                      |
| LAST REFURBISHED DATE          | Oct-2023                                                                 |