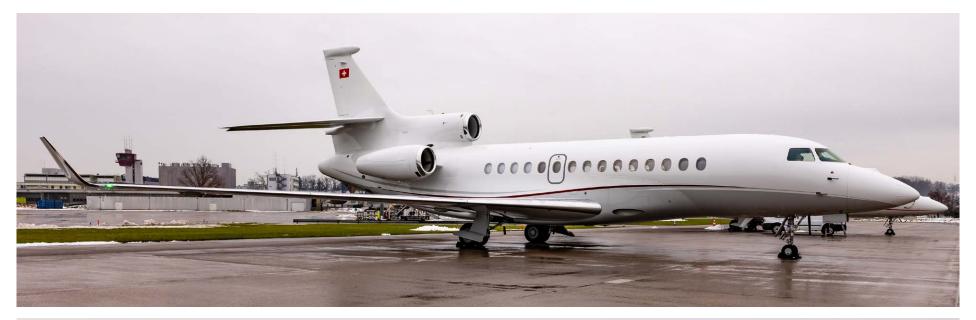

## Airframe

| TOTAL TIME SINCE NEW     | 8,744 Hours (as of Nov-2023)                |
|--------------------------|---------------------------------------------|
| TOTAL LANDINGS SINCE NEW | 2,954 Landings                              |
| TO MAINTENANCE           | 2006 (Aircraft used for Type Certification) |
| ENTRY INTO SERVICE DATE  | 2008                                        |
| PROGRAM COVERAGE         | FalconCare                                  |