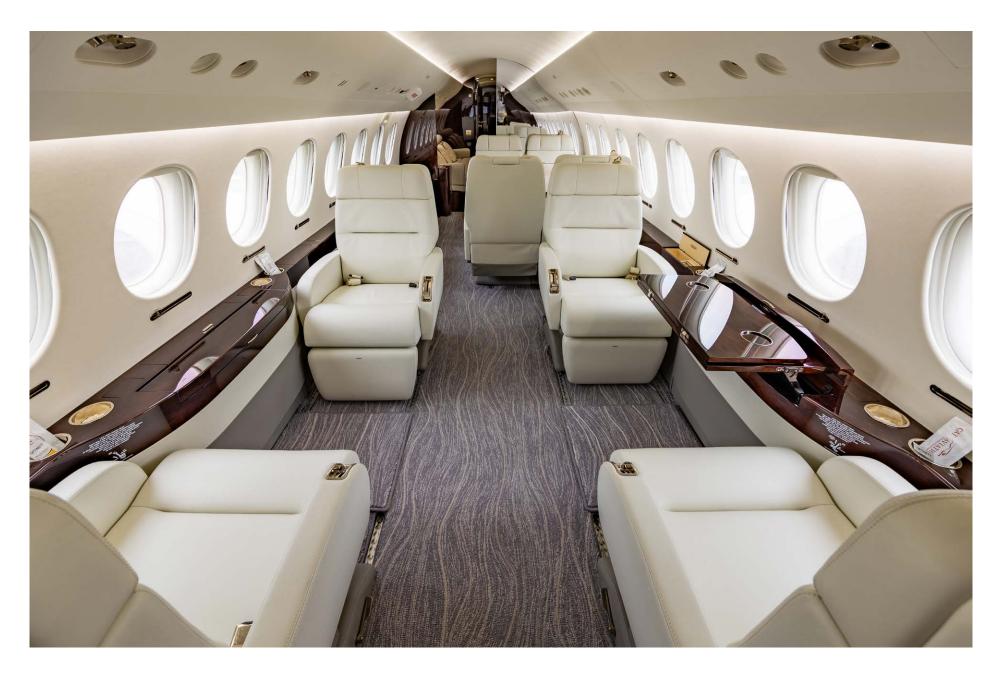

## Interior

| NUMBER OF PASSENGERS           | Thirteen (13)                                                            |
|--------------------------------|--------------------------------------------------------------------------|
| GALLEY LOCATION                | Fwd                                                                      |
| FORWARD CABIN<br>CONFIGURATION | Four (4) Double Place Club                                               |
| MID CABIN CONFIGURATION        | Four (4) Place Conference Group opposite a<br>Credenza                   |
| AFT CABIN CONFIGURATION        | Dual Three (3) Place Divans (LH Divan Certified for Two (2) during TTOL) |
| CREW REST                      | Yes                                                                      |
| LAST REFURBISHED DATE          | Oct-2023                                                                 |