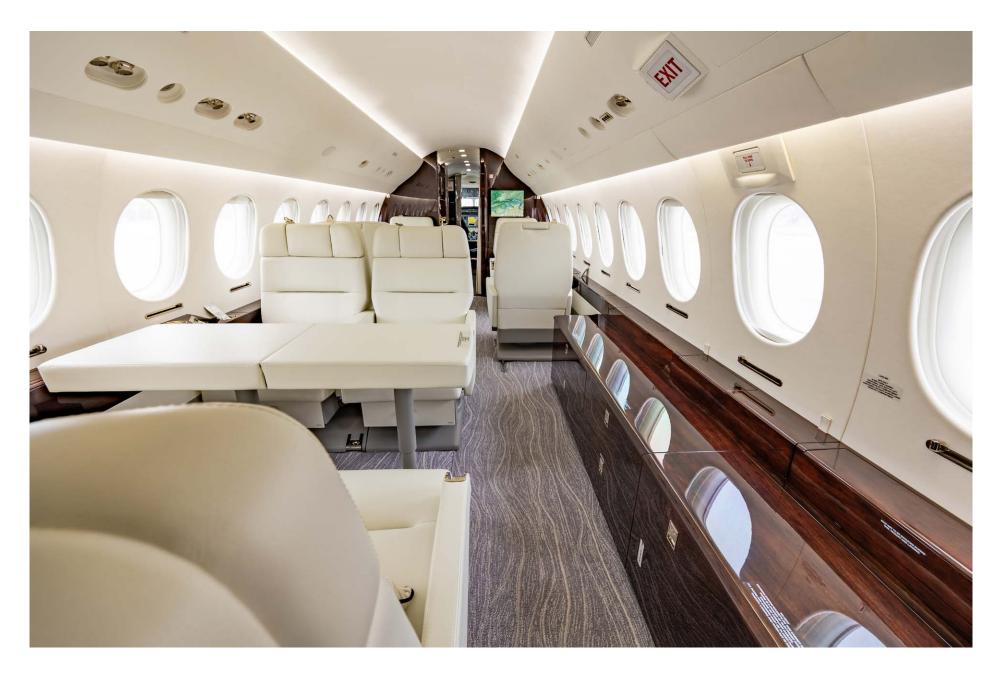

## Interior

| NUMBER OF PASSENGERS           | Thirteen (13)                                                            |
|--------------------------------|--------------------------------------------------------------------------|
| GALLEY LOCATION                | Fwd                                                                      |
| FORWARD CABIN<br>CONFIGURATION | Four (4) Double Place Club                                               |
| MID CABIN CONFIGURATION        | Four (4) Place Conference Group opposite a<br>Credenza                   |
| AFT CABIN CONFIGURATION        | Dual Three (3) Place Divans (LH Divan Certified for Two (2) during TTOL) |
| CREW REST                      | Yes                                                                      |
| LAST REFURBISHED DATE          | Oct-2023                                                                 |