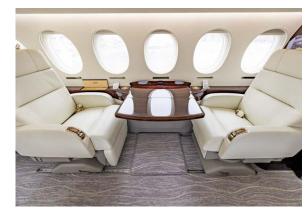

## Interior

| NUMBER OF PASSENGERS           | Thirteen (13)                                                            |
|--------------------------------|--------------------------------------------------------------------------|
| GALLEY LOCATION                | Fwd                                                                      |
| FORWARD CABIN<br>CONFIGURATION | Four (4) Double Place Club                                               |
| MID CABIN CONFIGURATION        | Four (4) Place Conference Group opposite a<br>Credenza                   |
| AFT CABIN CONFIGURATION        | Dual Three (3) Place Divans (LH Divan Certified for Two (2) during TTOL) |
| CREW REST                      | Yes                                                                      |
| LAST REFURBISHED DATE          | Oct-2023                                                                 |