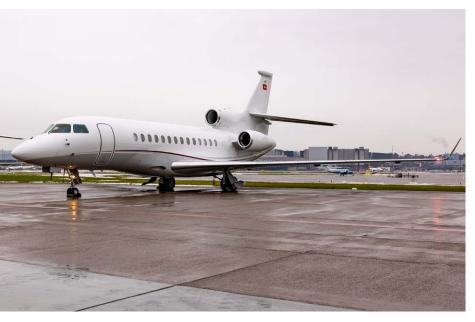

## Exterior

| BASE PAINT COLOR(S) | Ongoing Paint |
|---------------------|---------------|
| STRIPE COLOR(S)     | Ongoing Paint |
| LAST PAINTED DATE   | Oct-2023      |