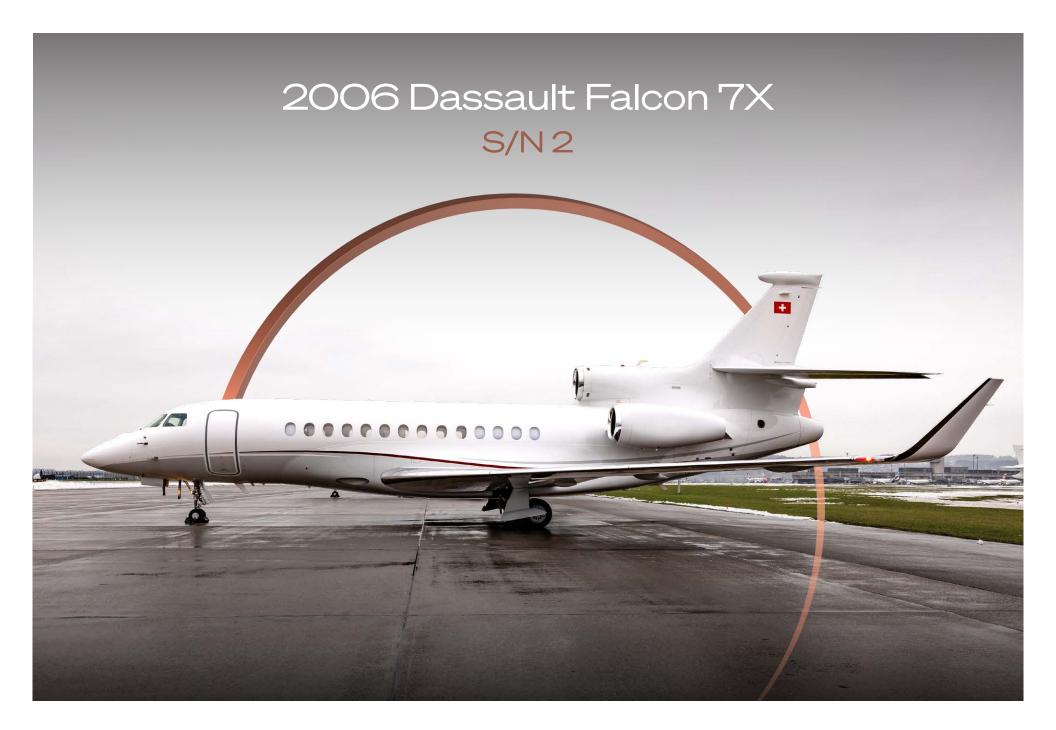

8,744 Hours

2,954 Landings

## Highlights

- Fully Enrolled on Programs
- Recent 96 Month Inspection
- Ku-Band Internet
- EASy II, HUD & EVS
- ADS-B Compliant, WAAS / LPV & FANS 1/A
- 13 Passenger Configuration

## Airframe

| TOTAL TIME SINCE NEW     | 8,744 Hours (as of Nov-2023)                |
|--------------------------|---------------------------------------------|
| TOTAL LANDINGS SINCE NEW | 2,954 Landings                              |
| TO MAINTENANCE           | 2006 (Aircraft used for Type Certification) |
| ENTRY INTO SERVICE DATE  | 2008                                        |
| PROGRAM COVERAGE         | FalconCare                                  |