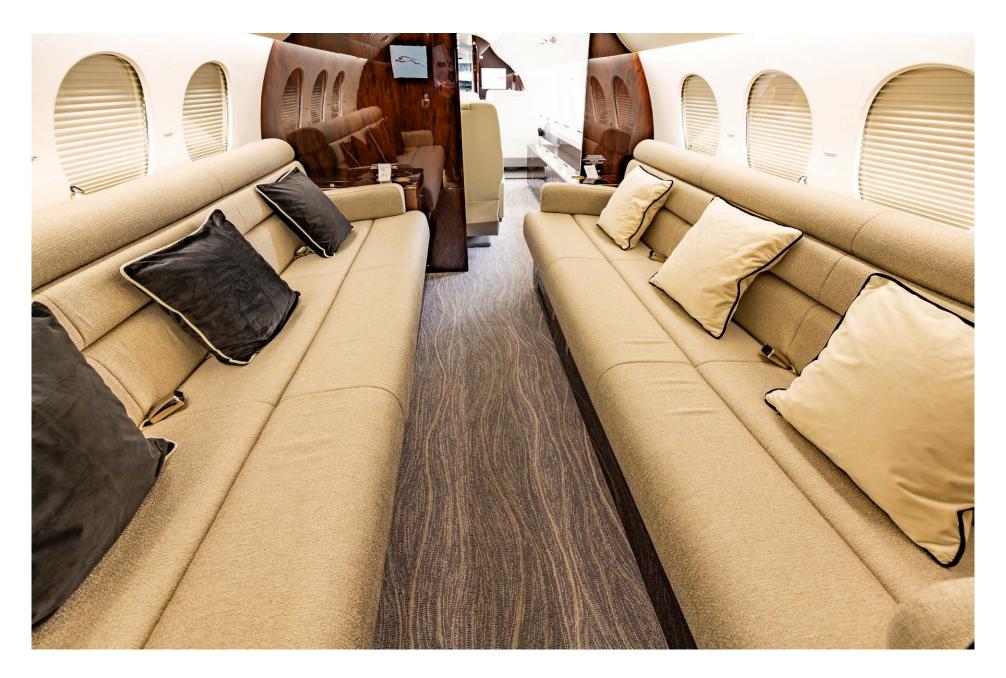

## Interior

| NUMBER OF PASSENGERS           | Thirteen (13)                                                            |
|--------------------------------|--------------------------------------------------------------------------|
| GALLEY LOCATION                | Fwd                                                                      |
| FORWARD CABIN<br>CONFIGURATION | Four (4) Double Place Club                                               |
| MID CABIN CONFIGURATION        | Four (4) Place Conference Group opposite a<br>Credenza                   |
| AFT CABIN CONFIGURATION        | Dual Three (3) Place Divans (LH Divan Certified for Two (2) during TTOL) |
| CREW REST                      | Yes                                                                      |
| LAST REFURBISHED DATE          | Oct-2023                                                                 |