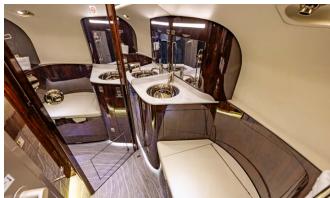

## Interior

| NUMBER OF PASSENGERS           | Thirteen (13)                                                            |
|--------------------------------|--------------------------------------------------------------------------|
| GALLEY LOCATION                | Fwd                                                                      |
| FORWARD CABIN<br>CONFIGURATION | Four (4) Double Place Club                                               |
| MID CABIN CONFIGURATION        | Four (4) Place Conference Group opposite a<br>Credenza                   |
| AFT CABIN CONFIGURATION        | Dual Three (3) Place Divans (LH Divan Certified for Two (2) during TTOL) |
| CREW REST                      | Yes                                                                      |
| LAST REFURBISHED DATE          | Oct-2023                                                                 |