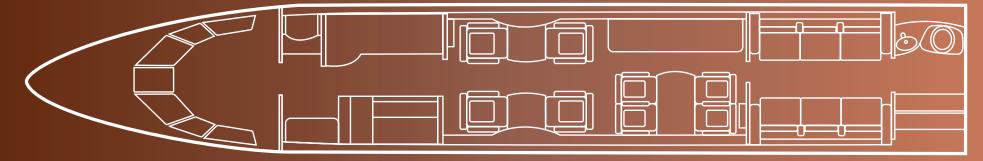

## Interior

| NUMBER OF PASSENGERS           | Thirteen (13)                                                            |
|--------------------------------|--------------------------------------------------------------------------|
| GALLEY LOCATION                | Fwd                                                                      |
| FORWARD CABIN<br>CONFIGURATION | Four (4) Double Place Club                                               |
| MID CABIN CONFIGURATION        | Four (4) Place Conference Group opposite a<br>Credenza                   |
| AFT CABIN CONFIGURATION        | Dual Three (3) Place Divans (LH Divan Certified for Two (2) during TTOL) |
| CREW REST                      | Yes                                                                      |
| LAST REFURBISHED DATE          | Oct-2023                                                                 |

# Floorplan