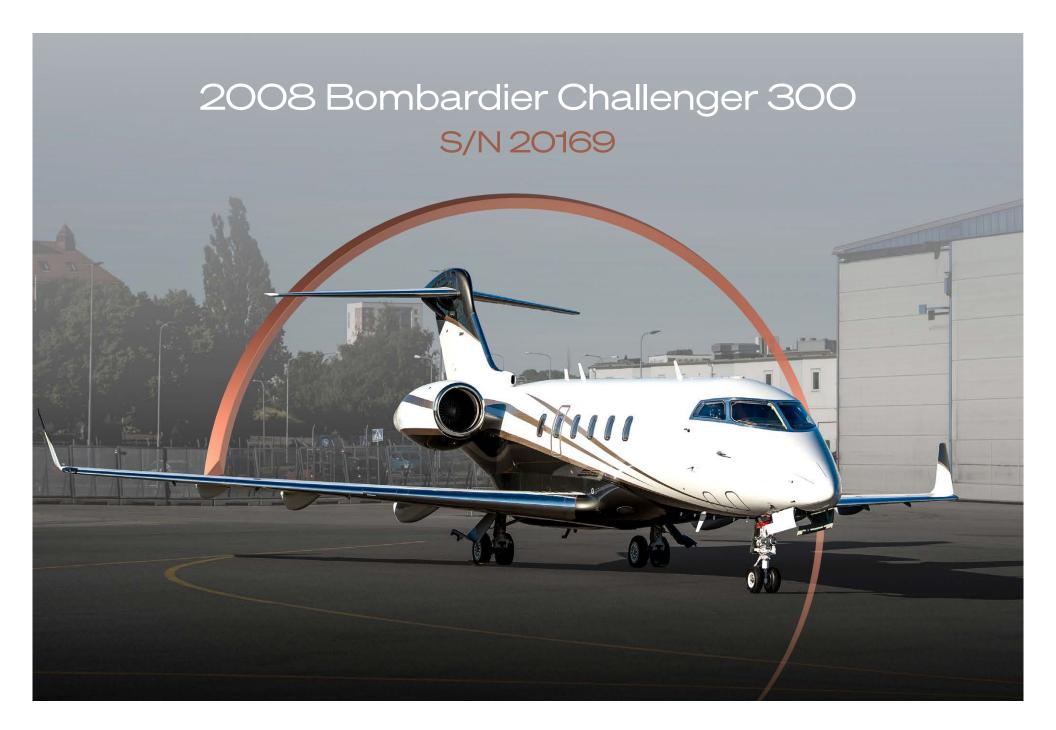

## Airframe

| TOTAL TIME SINCE NEW     | 4,806 Hours (as of Jul-2023) |
|--------------------------|------------------------------|
| TOTAL LANDINGS SINCE NEW | 2,528 Landings               |
| ENTRY INTO SERVICE DATE  | 2008                         |

## Exterior

| BASE PAINT COLOR(S) | White                |
|---------------------|----------------------|
| STRIPE COLOR(S)     | Grey Metallic & Gold |
| LAST PAINTED DATE   | 2017                 |