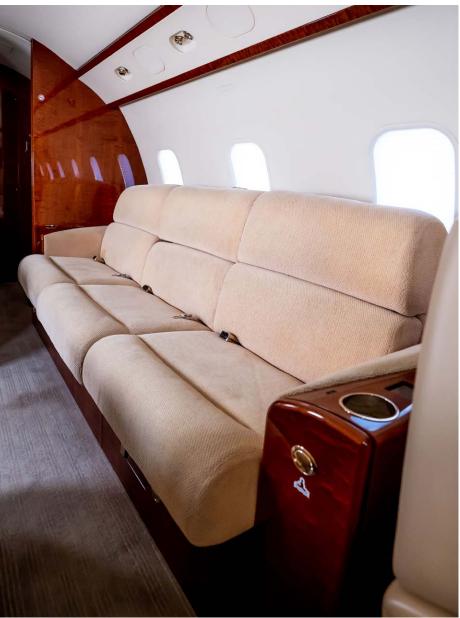

## Interior

| NUMBER OF PASSENGERS        | Ten (10)                                               |
|-----------------------------|--------------------------------------------------------|
| GALLEY LOCATION             | Fwd                                                    |
| FORWARD CABIN CONFIGURATION | Four (4) Double Place Club                             |
| AFT CABIN CONFIGURATION     | Three (3) Place Divan opposite a Two (2) Place<br>Club |
| LAVATORY LOCATION(S)        | Aft (Belted Lav)                                       |