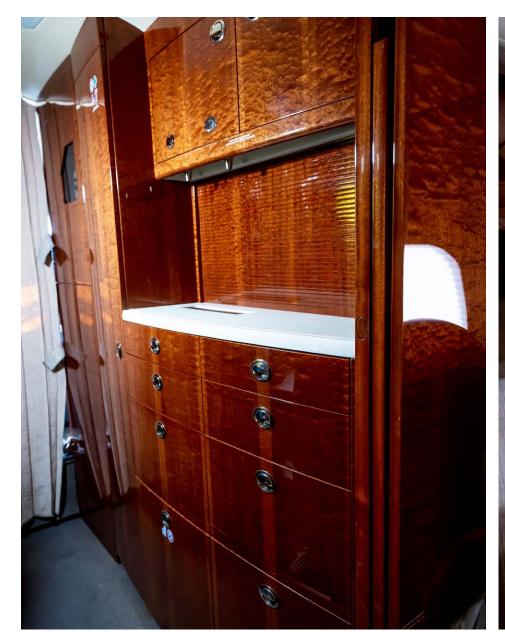

## Interior

| NUMBER OF PASSENGERS        | Ten (10)                                               |
|-----------------------------|--------------------------------------------------------|
| GALLEY LOCATION             | Fwd                                                    |
| FORWARD CABIN CONFIGURATION | Four (4) Double Place Club                             |
| AFT CABIN CONFIGURATION     | Three (3) Place Divan opposite a Two (2) Place<br>Club |
| LAVATORY LOCATION(S)        | Aft (Belted Lav)                                       |