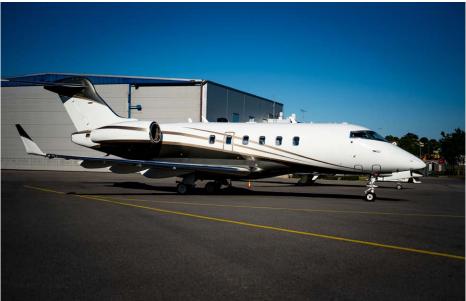

## Exterior

| BASE PAINT COLOR(S) | White                |
|---------------------|----------------------|
| STRIPE COLOR(S)     | Grey Metallic & Gold |
| LAST PAINTED DATE   | 2017                 |