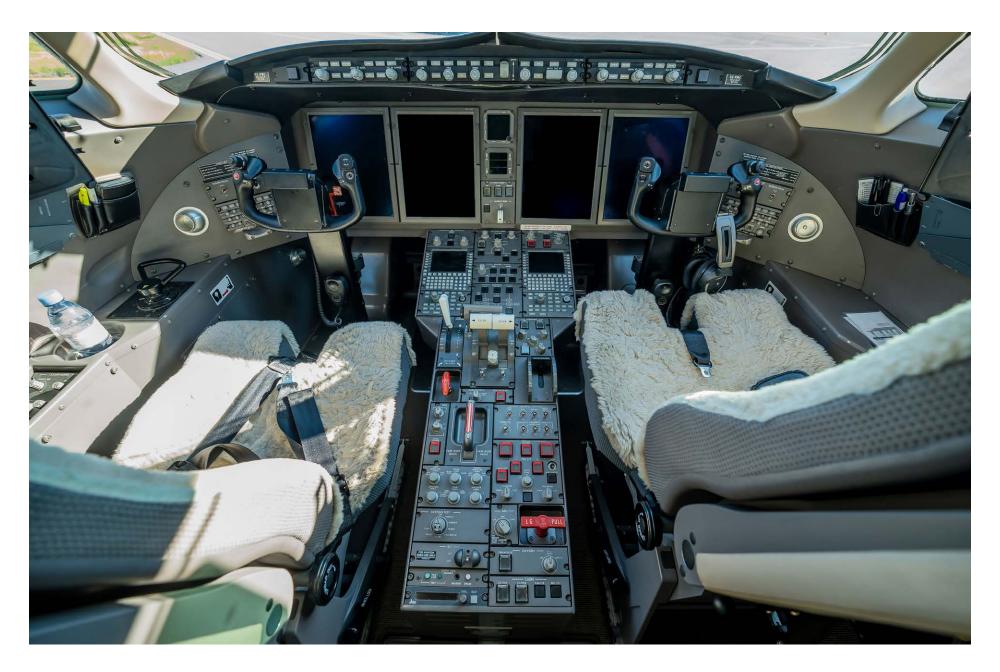

## Highlights

- Fully Enrolled on Programs
- Proline 21 Advanced
- FANS 1/A +, ADS-B Out v2, SVS & TCAS II w/ Change 7.1
- Delivered with 192 Month at West Star Grand Junction
- 10 Passenger Configuration

### Notable features

| Proline 21 Advanced | FANS 1/A+             |
|---------------------|-----------------------|
| ADS-B Out v2        | TCAS II w/ Change 7.1 |
| SVS                 | FDR (88 Parameters)   |