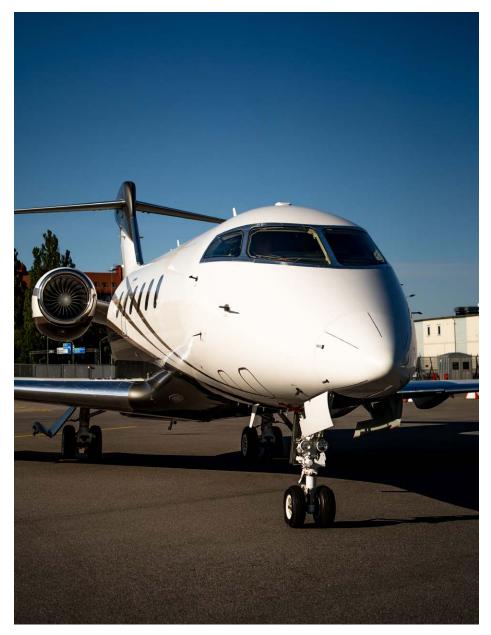

## Exterior

| BASE PAINT COLOR(S) | White                |
|---------------------|----------------------|
| STRIPE COLOR(S)     | Grey Metallic & Gold |
| LAST PAINTED DATE   | 2017                 |