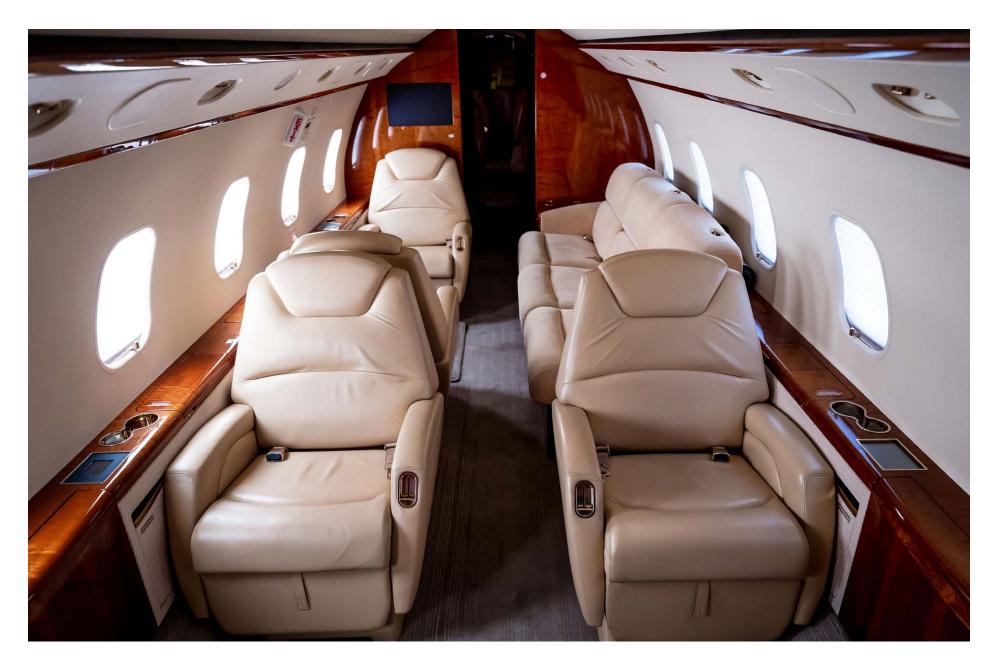

## Interior

| NUMBER OF PASSENGERS        | Ten (10)                                               |
|-----------------------------|--------------------------------------------------------|
| GALLEY LOCATION             | Fwd                                                    |
| FORWARD CABIN CONFIGURATION | Four (4) Double Place Club                             |
| AFT CABIN CONFIGURATION     | Three (3) Place Divan opposite a Two (2) Place<br>Club |
| LAVATORY LOCATION(S)        | Aft (Belted Lav)                                       |