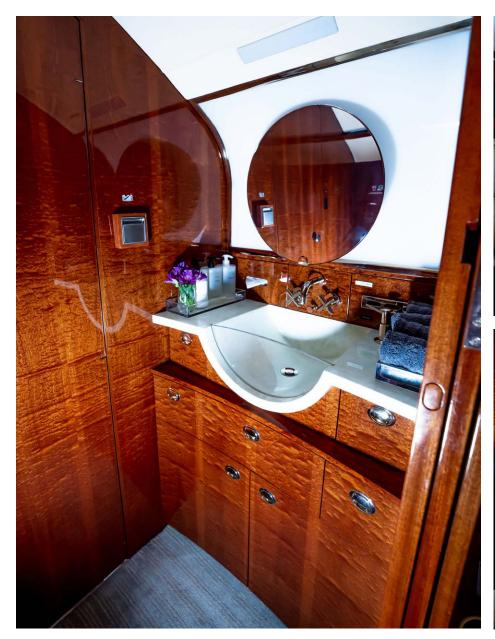

## Interior

| NUMBER OF PASSENGERS        | Ten (10)                                               |
|-----------------------------|--------------------------------------------------------|
| GALLEY LOCATION             | Fwd                                                    |
| FORWARD CABIN CONFIGURATION | Four (4) Double Place Club                             |
| AFT CABIN CONFIGURATION     | Three (3) Place Divan opposite a Two (2) Place<br>Club |
| LAVATORY LOCATION(S)        | Aft (Belted Lav)                                       |