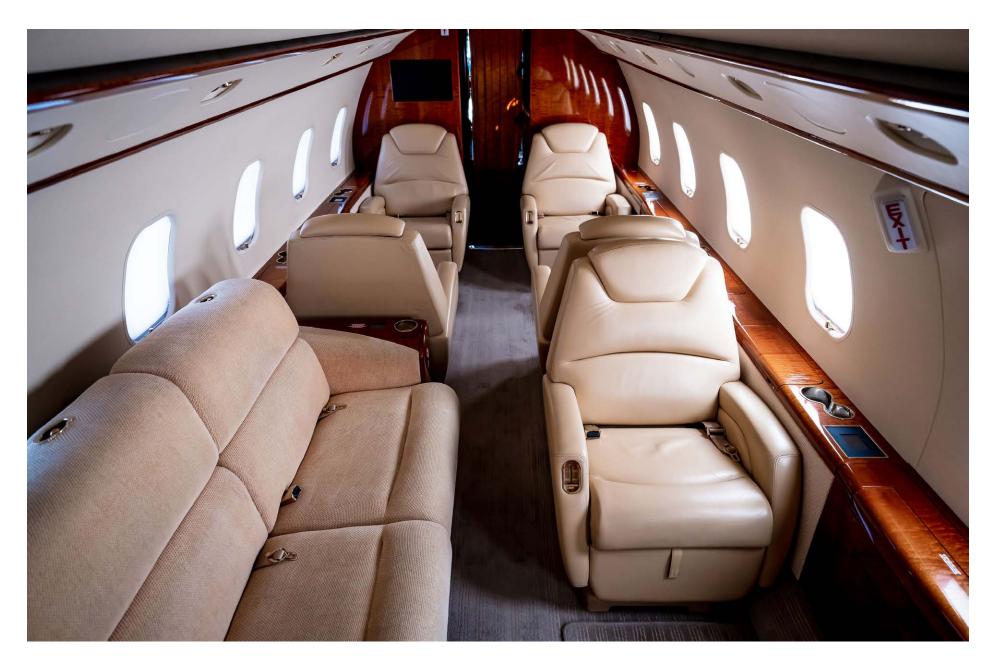

## Interior

| NUMBER OF PASSENGERS        | Ten (10)                                               |
|-----------------------------|--------------------------------------------------------|
| GALLEY LOCATION             | Fwd                                                    |
| FORWARD CABIN CONFIGURATION | Four (4) Double Place Club                             |
| AFT CABIN CONFIGURATION     | Three (3) Place Divan opposite a Two (2) Place<br>Club |
| LAVATORY LOCATION(S)        | Aft (Belted Lav)                                       |