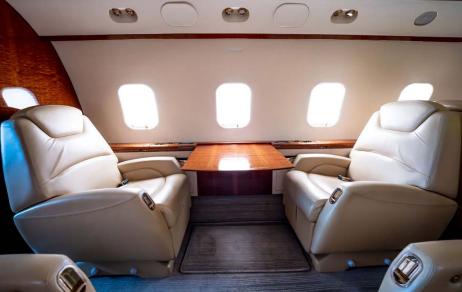

## Interior

| NUMBER OF PASSENGERS        | Ten (10)                                               |
|-----------------------------|--------------------------------------------------------|
| GALLEY LOCATION             | Fwd                                                    |
| FORWARD CABIN CONFIGURATION | Four (4) Double Place Club                             |
| AFT CABIN CONFIGURATION     | Three (3) Place Divan opposite a Two (2) Place<br>Club |
| LAVATORY LOCATION(S)        | Aft (Belted Lav)                                       |