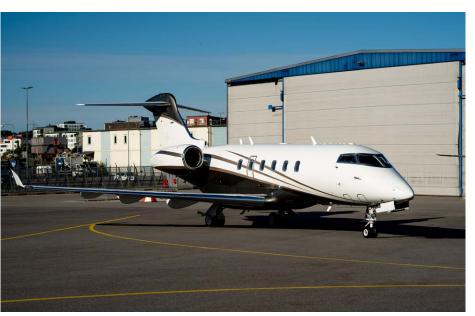

## Exterior

| BASE PAINT COLOR(S) | White                |
|---------------------|----------------------|
| STRIPE COLOR(S)     | Grey Metallic & Gold |
| LAST PAINTED DATE   | 2017                 |