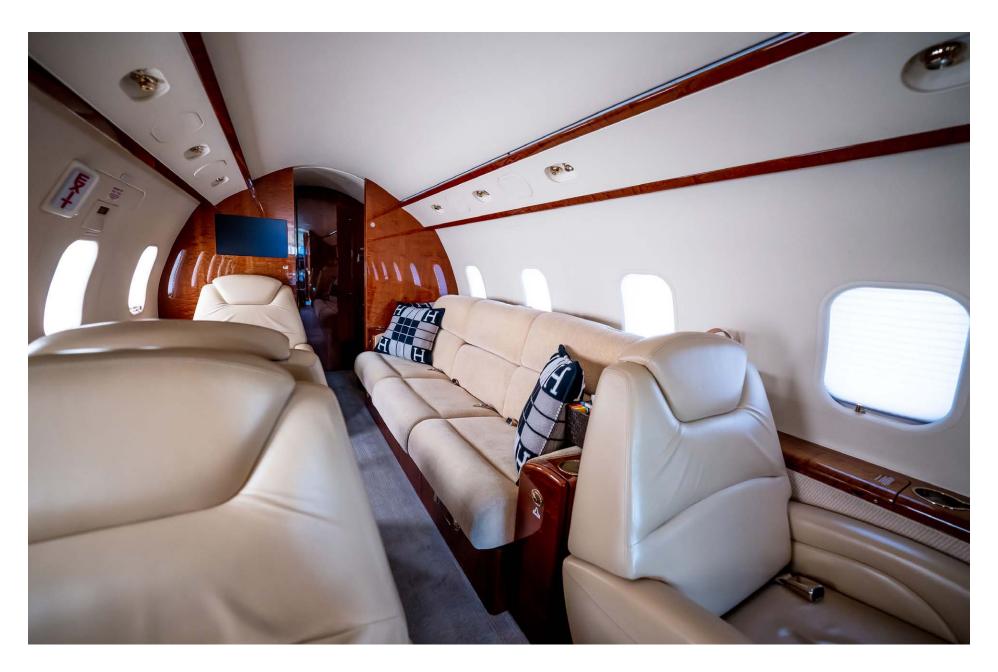

## Interior

| NUMBER OF PASSENGERS        | Ten (10)                                               |
|-----------------------------|--------------------------------------------------------|
| GALLEY LOCATION             | Fwd                                                    |
| FORWARD CABIN CONFIGURATION | Four (4) Double Place Club                             |
| AFT CABIN CONFIGURATION     | Three (3) Place Divan opposite a Two (2) Place<br>Club |
| LAVATORY LOCATION(S)        | Aft (Belted Lav)                                       |