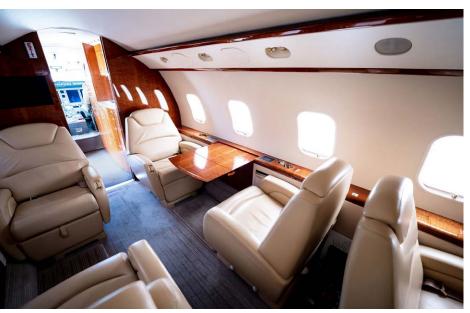

## Interior

| NUMBER OF PASSENGERS        | Ten (10)                                               |
|-----------------------------|--------------------------------------------------------|
| GALLEY LOCATION             | Fwd                                                    |
| FORWARD CABIN CONFIGURATION | Four (4) Double Place Club                             |
| AFT CABIN CONFIGURATION     | Three (3) Place Divan opposite a Two (2) Place<br>Club |
| LAVATORY LOCATION(S)        | Aft (Belted Lav)                                       |