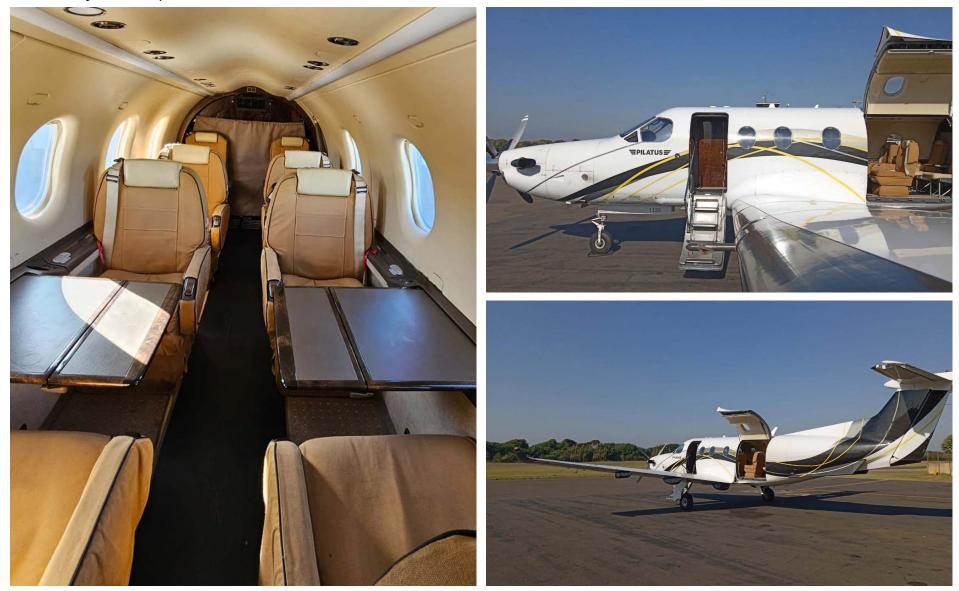

### Interior

| NUMBER OF PASSENGERS        | Six (6) + Two (2)             |
|-----------------------------|-------------------------------|
| FORWARD CABIN CONFIGURATION | Four (4) Place Club           |
| AFT CABIN CONFIGURATION     | Four (4) Forward Facing Seats |
| LAVATORY LOCATION(S)        | Fwd                           |

### Exterior

BASE PAINT COLOR(S)

White

STRIPE COLOR(S)

Black, Grey & Yellow

Preliminary Photos - photos are taken with the seats covered

info@jetcraft.com | +1 919 941 8400 | jetcraft.com

**Preliminary Photos** 

#### **Preliminary Photos**

info@jetcraft.com | +1 919 941 8400 | jetcraft.com

Preliminary Photos - photos are taken with the seats covered

info@jetcraft.com | +1 919 941 8400 | jetcraft.com