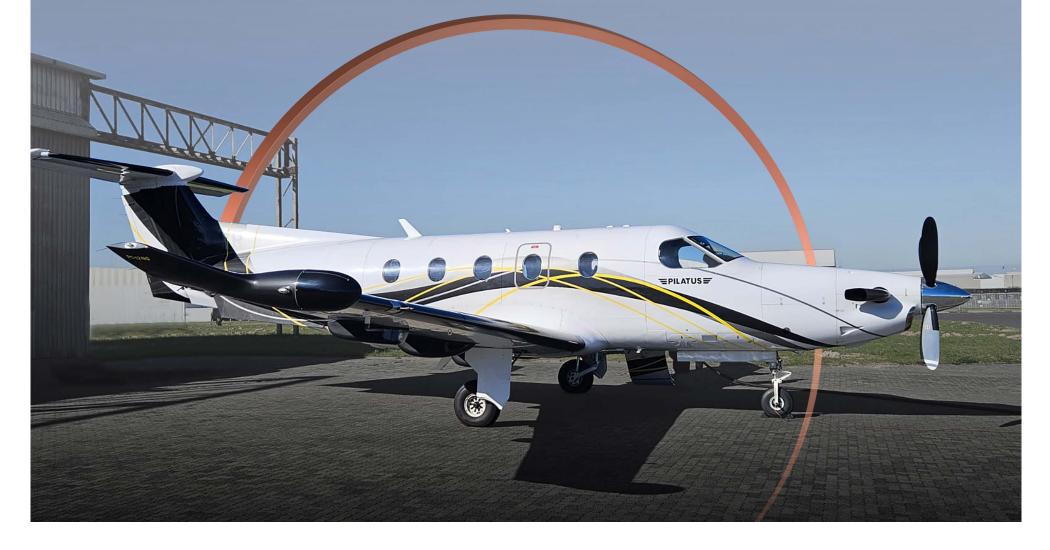

### Exterior

BASE PAINT COLOR(S)

White

STRIPE COLOR(S)

Black, Grey & Yellow

Preliminary Photos - photos are taken with the seats covered

info@jetcraft.com | +1 919 941 8400 | jetcraft.com

**Preliminary Photos** 