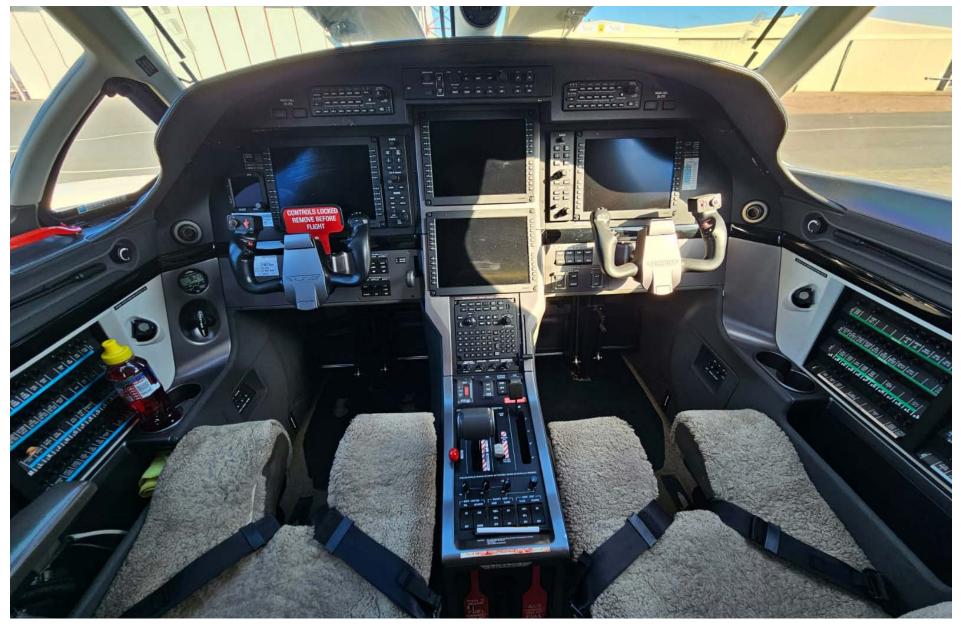

### Exterior

BASE PAINT COLOR(S)

White

STRIPE COLOR(S)

Black, Grey & Yellow

Preliminary Photos - photos are taken with the seats covered

info@jetcraft.com | +1 919 941 8400 | jetcraft.com

**Preliminary Photos** 

#### **Preliminary Photos**

info@jetcraft.com | +1 919 941 8400 | jetcraft.com

Preliminary Photos - photos are taken with the seats covered

info@jetcraft.com | +1 919 941 8400 | jetcraft.com