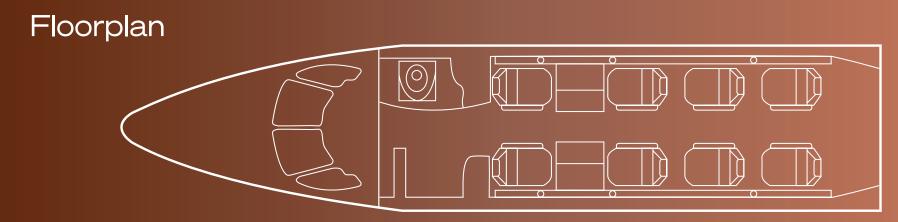

### Interior

| NUMBER OF PASSENGERS        | Six (6) + Two (2)             |
|-----------------------------|-------------------------------|
| FORWARD CABIN CONFIGURATION | Four (4) Place Club           |
| AFT CABIN CONFIGURATION     | Four (4) Forward Facing Seats |
| LAVATORY LOCATION(S)        | Fwd                           |