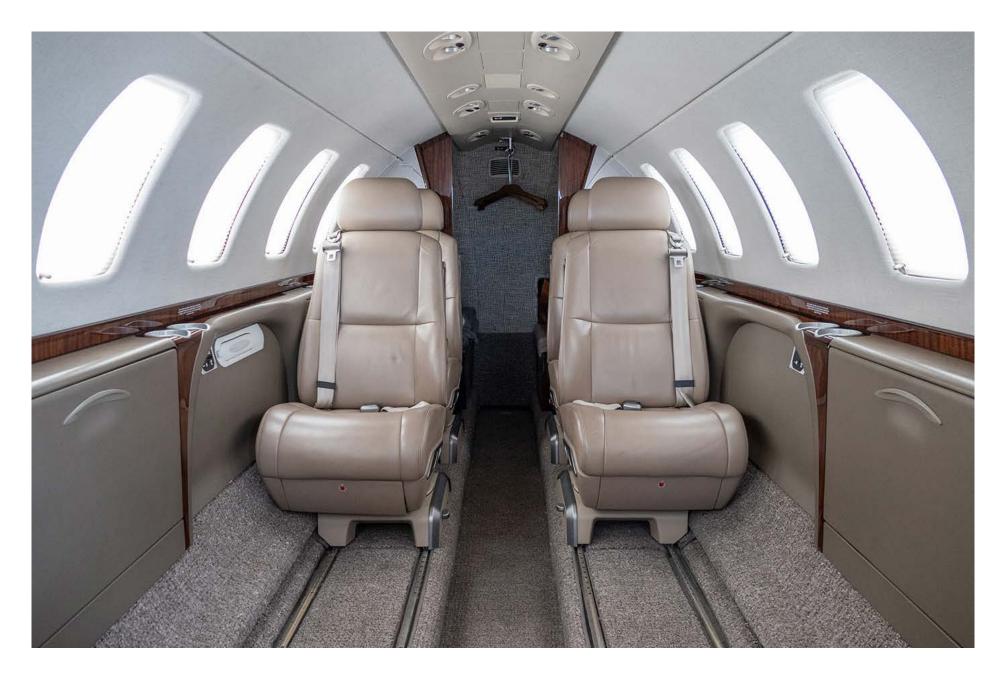

### Interior

| NUMBER OF PASSENGERS           | Seven (7) + One (1)          |
|--------------------------------|------------------------------|
| GALLEY LOCATION                | Fwd                          |
| FORWARD CABIN<br>CONFIGURATION | One (1) Side Facing Seat     |
| MID CABIN CONFIGURATION        | Four (4) Place Club          |
| AFT CABIN CONFIGURATION        | Two (2) Forward Facing Seats |
| LAVATORY LOCATION(S)           | Aft (Belted Lav)             |