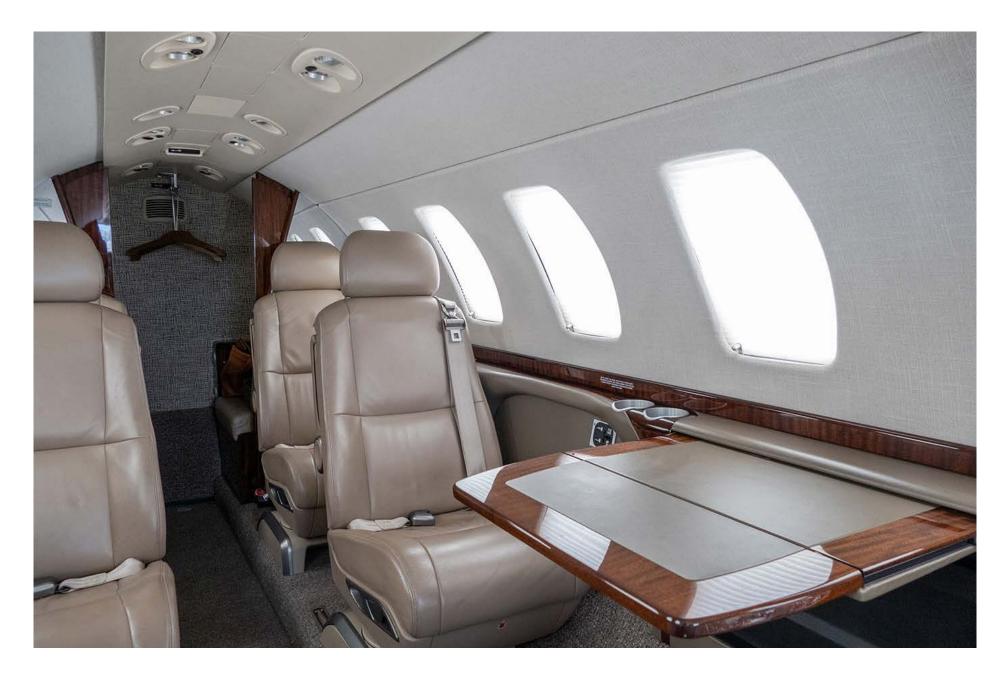

### Interior

| NUMBER OF PASSENGERS           | Seven (7) + One (1)          |
|--------------------------------|------------------------------|
| GALLEY LOCATION                | Fwd                          |
| FORWARD CABIN<br>CONFIGURATION | One (1) Side Facing Seat     |
| MID CABIN CONFIGURATION        | Four (4) Place Club          |
| AFT CABIN CONFIGURATION        | Two (2) Forward Facing Seats |
| LAVATORY LOCATION(S)           | Aft (Belted Lav)             |