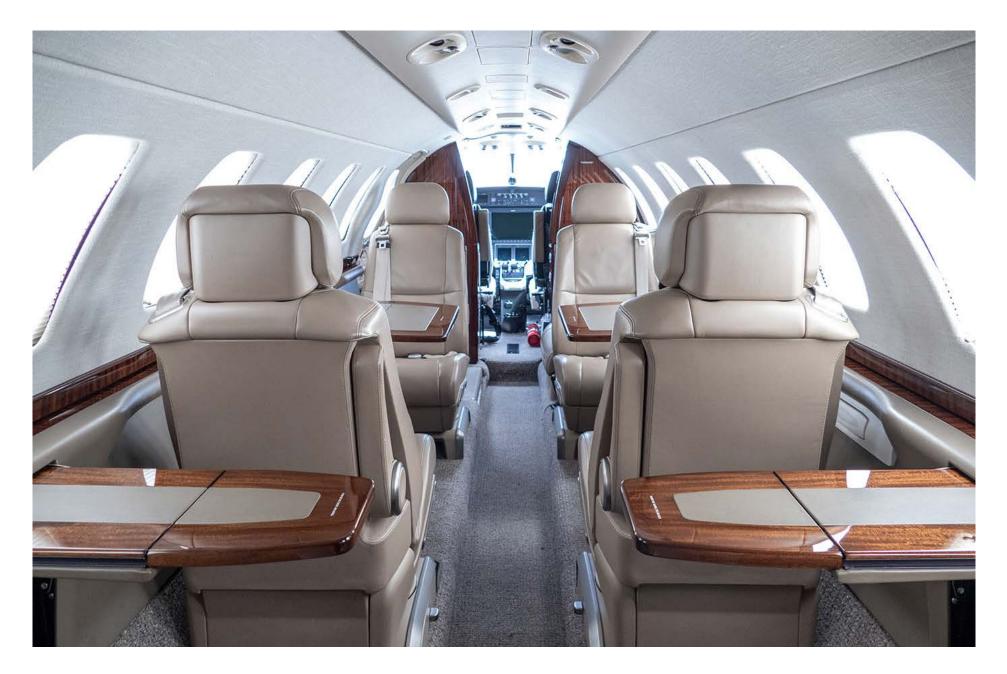

### Interior

| NUMBER OF PASSENGERS           | Seven (7) + One (1)          |
|--------------------------------|------------------------------|
| GALLEY LOCATION                | Fwd                          |
| FORWARD CABIN<br>CONFIGURATION | One (1) Side Facing Seat     |
| MID CABIN CONFIGURATION        | Four (4) Place Club          |
| AFT CABIN CONFIGURATION        | Two (2) Forward Facing Seats |
| LAVATORY LOCATION(S)           | Aft (Belted Lav)             |