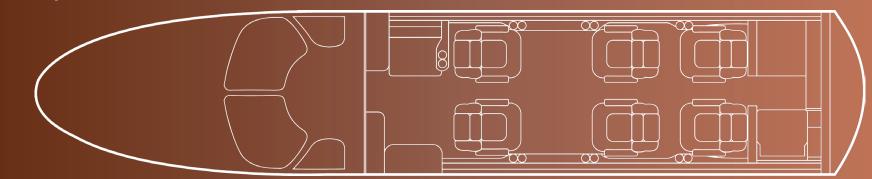

### Interior

| NUMBER OF PASSENGERS           | Seven (7) + One (1)          |
|--------------------------------|------------------------------|
| GALLEY LOCATION                | Fwd                          |
| FORWARD CABIN<br>CONFIGURATION | One (1) Side Facing Seat     |
| MID CABIN CONFIGURATION        | Four (4) Place Club          |
| AFT CABIN CONFIGURATION        | Two (2) Forward Facing Seats |
| LAVATORY LOCATION(S)           | Aft (Belted Lav)             |

Snow White

Floorplan

info@jetcraft.com | +1 919 941 8400 | jetcraft.com

info@jetcraft.com | +1 919 941 8400 | jetcraft.com

info@jetcraft.com | +1 919 941 8400 | jetcraft.com

info@jetcraft.com | +1 919 941 8400 | jetcraft.com