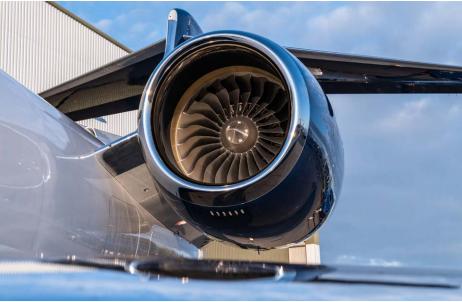

| Engines                | Left               | Right      |
|------------------------|--------------------|------------|
| DESCRIPTION            | Pratt & Whitney PW | /815GA     |
| TOTAL HOURS SINCE NEW  | 852 Hours          | 852 Hours  |
| TOTAL CYCLES SINCE NEW | 313 Cycles         | 313 Cycles |
| PROGRAM COVERAGE       | ESP                |            |