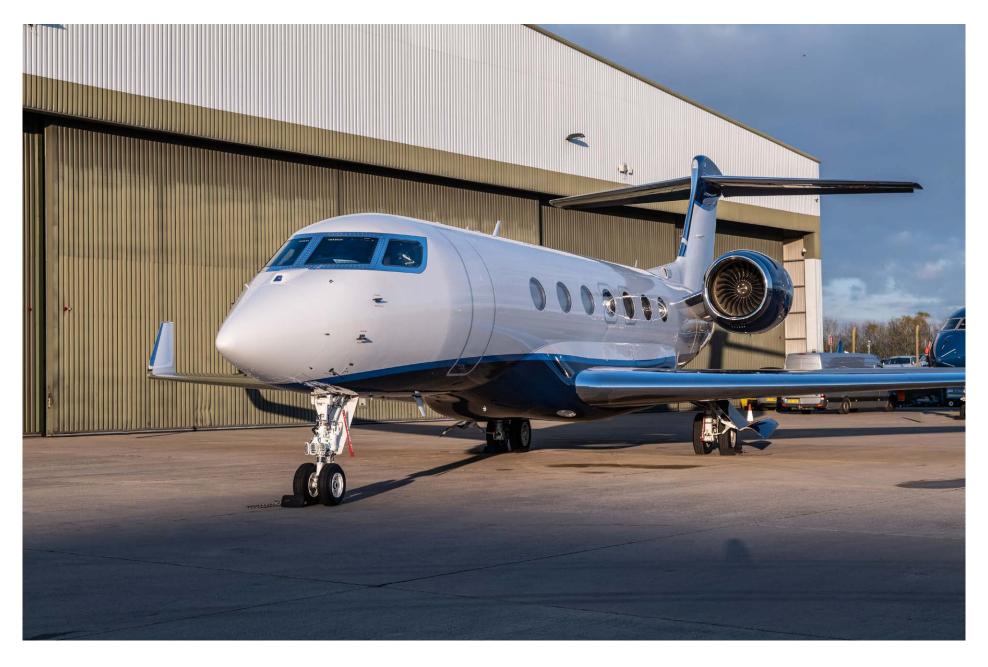

#### Exterior

| BASE PAINT COLOR(S) | Matterhorn White                                     |
|---------------------|------------------------------------------------------|
| STRIPE COLOR(S)     | Blue                                                 |
| LAST PAINTED DATE   | 2022 (Wings repainted by Gulfstream at Savannah, GA) |