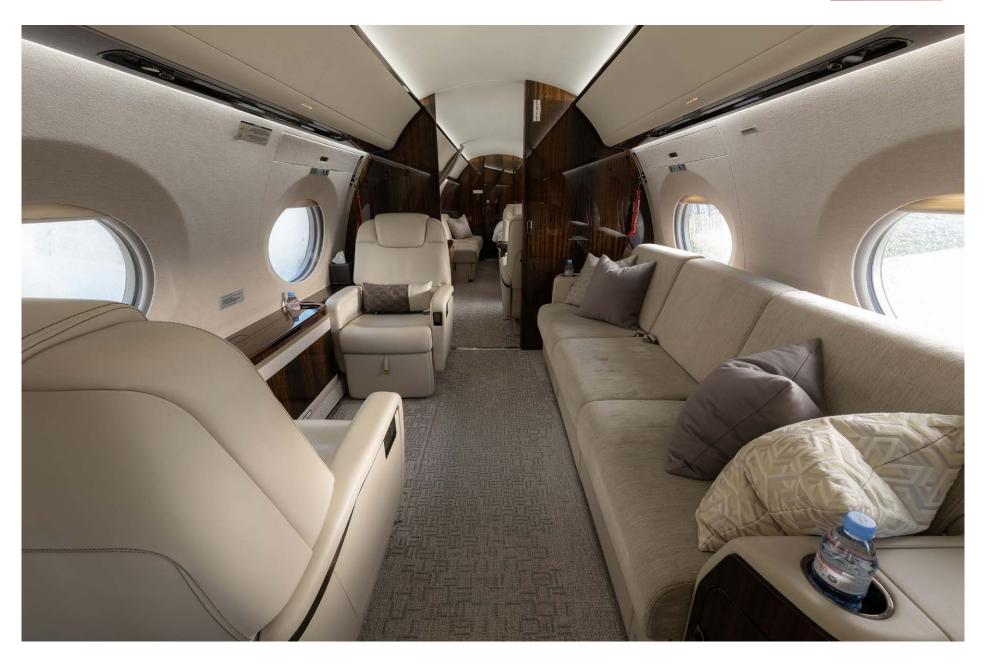

### Interior

| NUMBER OF PASSENGERS | Sixteen (16)                                           |
|----------------------|--------------------------------------------------------|
| GALLEY LOCATION      | Fwd                                                    |
| ZONE1                | Four (4) Place Club                                    |
| ZONE 2               | Three (3) Place Divan opposite a Two (2) Place<br>Club |
| ZONE 3               | Four (4) Place Conference Group opposite a<br>Credenza |
| ZONE 4               | Dual Three (3) Place Divans                            |
| LAVATORY LOCATION(S) | Fwd & Aft                                              |