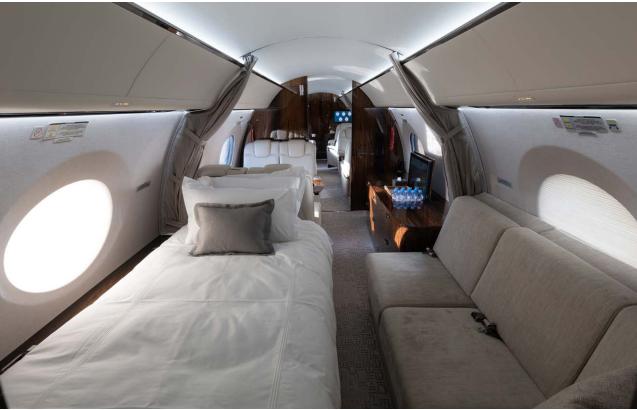

### Interior

| NUMBER OF PASSENGERS | Sixteen (16)                                           |
|----------------------|--------------------------------------------------------|
| GALLEY LOCATION      | Fwd                                                    |
| ZONE1                | Four (4) Place Club                                    |
| ZONE 2               | Three (3) Place Divan opposite a Two (2) Place<br>Club |
| ZONE 3               | Four (4) Place Conference Group opposite a<br>Credenza |
| ZONE 4               | Dual Three (3) Place Divans                            |
| LAVATORY LOCATION(S) | Fwd & Aft                                              |