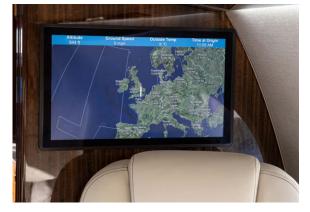

#### Notable features

| FANS 1/A | WAAS/LPV |
|----------|----------|
| TCAS 7:1 | EVS      |
| CPDLC    | Ka-Band  |