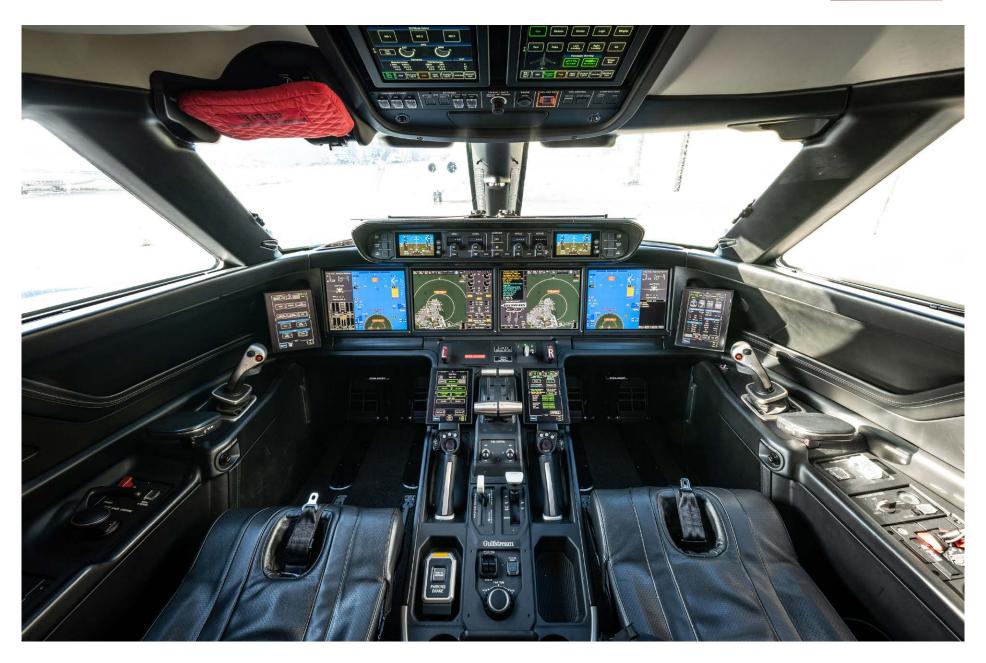

## Highlights

- Engines Enrolled on ESP
- APU Enrolled on MSP Gold
- Ka-Band Internet
- FANS 1/A, WAAS / LPV & CPDLC
- 16 Passenger Configuration

#### Notable features

| FANS 1/A | WAAS/LPV |
|----------|----------|
| TCAS 7:1 | EVS      |
| CPDLC    | Ka-Band  |