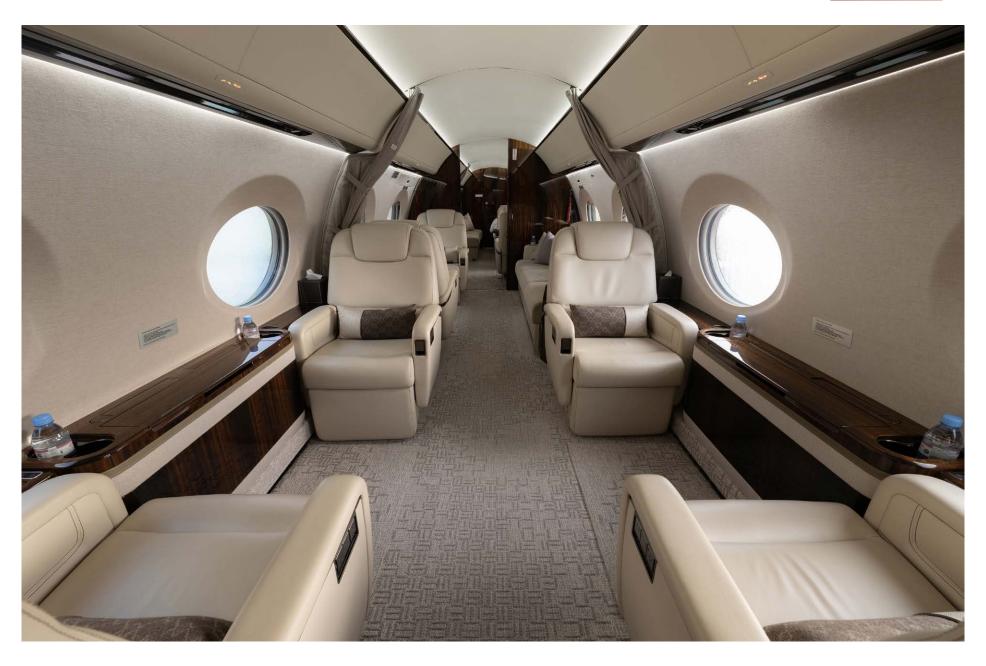

### Interior

| NUMBER OF PASSENGERS | Sixteen (16)                                           |
|----------------------|--------------------------------------------------------|
| GALLEY LOCATION      | Fwd                                                    |
| ZONE1                | Four (4) Place Club                                    |
| ZONE 2               | Three (3) Place Divan opposite a Two (2) Place<br>Club |
| ZONE 3               | Four (4) Place Conference Group opposite a<br>Credenza |
| ZONE 4               | Dual Three (3) Place Divans                            |
| LAVATORY LOCATION(S) | Fwd & Aft                                              |