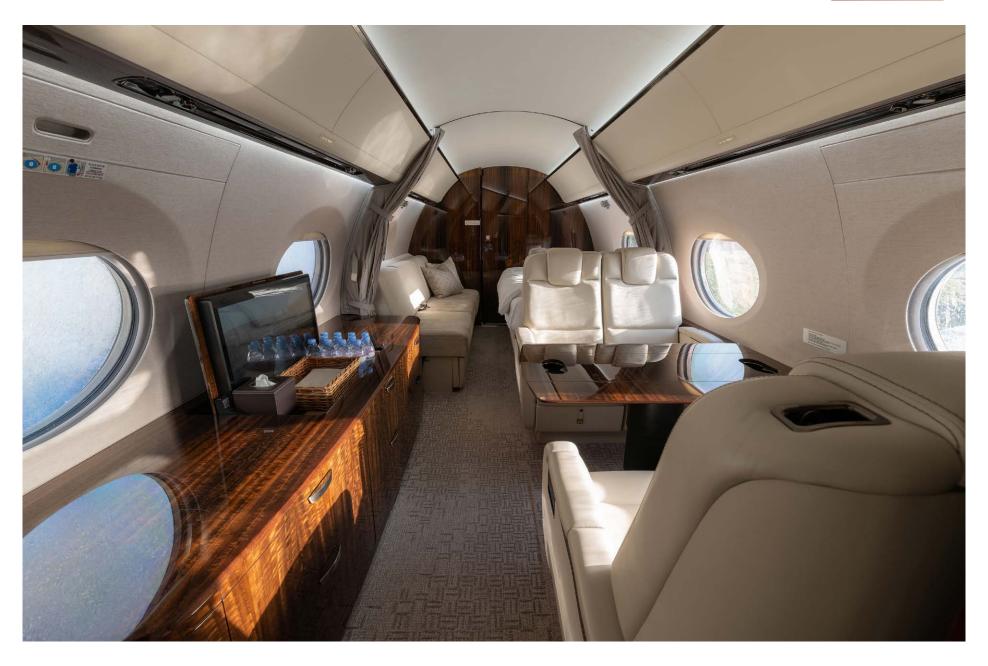

### Interior

| NUMBER OF PASSENGERS | Sixteen (16)                                           |
|----------------------|--------------------------------------------------------|
| GALLEY LOCATION      | Fwd                                                    |
| ZONE1                | Four (4) Place Club                                    |
| ZONE 2               | Three (3) Place Divan opposite a Two (2) Place<br>Club |
| ZONE 3               | Four (4) Place Conference Group opposite a<br>Credenza |
| ZONE 4               | Dual Three (3) Place Divans                            |
| LAVATORY LOCATION(S) | Fwd & Aft                                              |