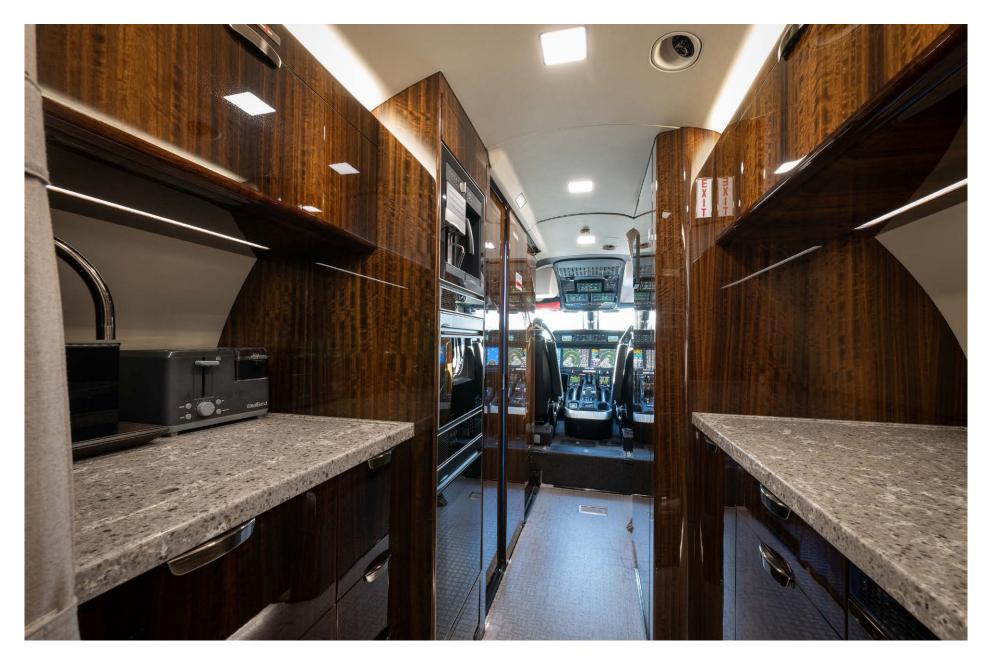

### Interior

| NUMBER OF PASSENGERS | Sixteen (16)                                           |
|----------------------|--------------------------------------------------------|
| GALLEY LOCATION      | Fwd                                                    |
| ZONE1                | Four (4) Place Club                                    |
| ZONE 2               | Three (3) Place Divan opposite a Two (2) Place<br>Club |
| ZONE 3               | Four (4) Place Conference Group opposite a<br>Credenza |
| ZONE 4               | Dual Three (3) Place Divans                            |
| LAVATORY LOCATION(S) | Fwd & Aft                                              |