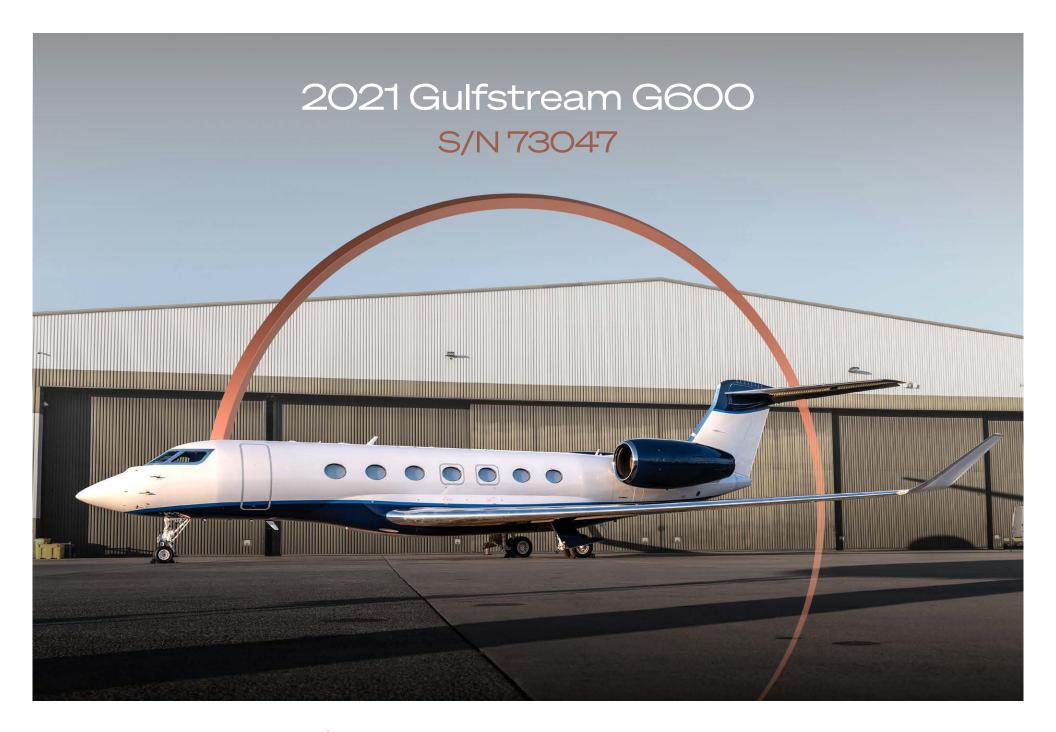

# 1,192 Hours

426
Landings

#### Airframe

| TOTAL TIME SINCE NEW     | 1,192 Hours (as of November 17, 2023) |
|--------------------------|---------------------------------------|
| TOTAL LANDINGS SINCE NEW | 426 Landings                          |
| ENTRY INTO SERVICE DATE  | 2021                                  |
| CERTIFICATION            | UK CAA                                |
| PROGRAM COVERAGE         | Gulfstream Warranty                   |

#### Exterior

| BASE PAINT COLOR(S) | Matterhorn White                                     |
|---------------------|------------------------------------------------------|
| STRIPE COLOR(S)     | Blue                                                 |
| LAST PAINTED DATE   | 2022 (Wings repainted by Gulfstream at Savannah, GA) |