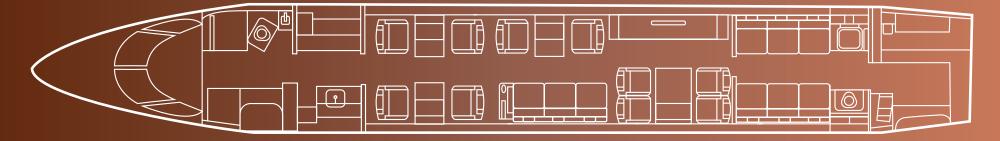

### Interior

| NUMBER OF PASSENGERS | Sixteen (16)                                           |
|----------------------|--------------------------------------------------------|
| GALLEY LOCATION      | Fwd                                                    |
| ZONE1                | Four (4) Place Club                                    |
| ZONE 2               | Three (3) Place Divan opposite a Two (2) Place<br>Club |
| ZONE 3               | Four (4) Place Conference Group opposite a<br>Credenza |
| ZONE 4               | Dual Three (3) Place Divans                            |
| LAVATORY LOCATION(S) | Fwd & Aft                                              |

# Floorplan