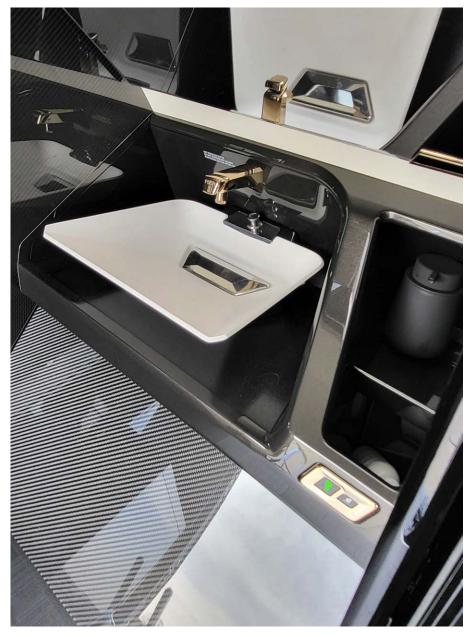

## Interior

NUMBER OF PASSENGERS Six (6) + Two (2)

GALLEY LOCATION Forward

FORWARD CABIN CONFIGURATION Four (4) Place Club

AFT CABIN CONFIGURATION

Two (2) Forward Facing Seats & Two (2)

Additionall Seats

LAVATORY LOCATION(S) Forward