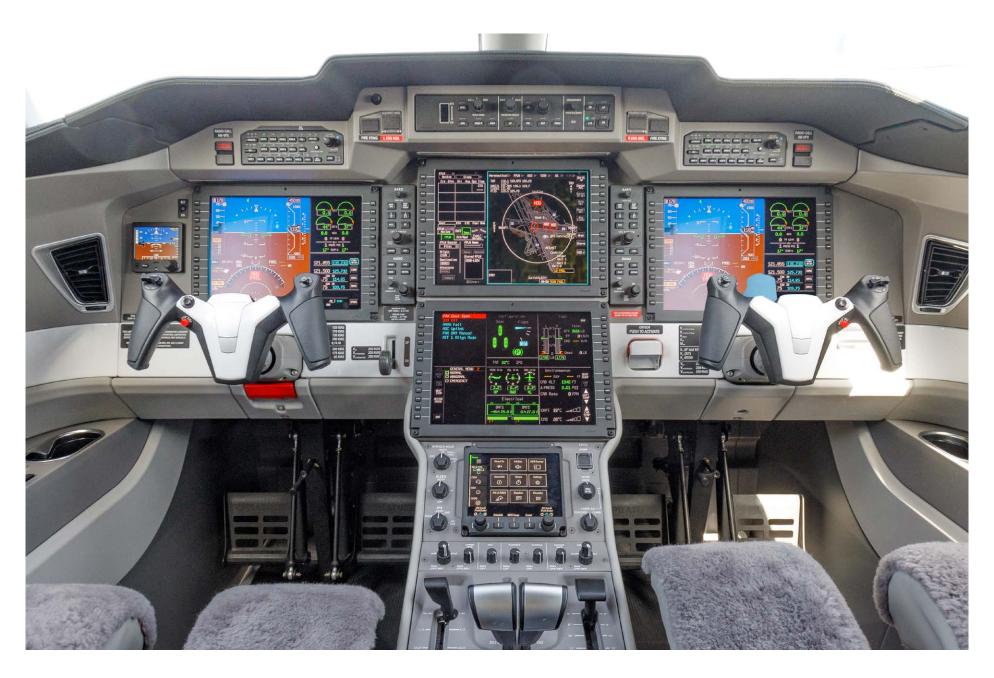

## Highlights

- Engines & Airframe Enrolled on CrystalCare
- All Carbon Fiber Interior
- Aerowave 100
- SVS
- 6+2 Passenger Configuration

## Connectivity

| INTERNET | Aerowave 100 |  |
|----------|--------------|--|

registration marks, or other identifying information to protect the privacy of the Aircraft's current owner. The Aircraft is subject to prior sale, lease, and/or removal from the market without prior notice.