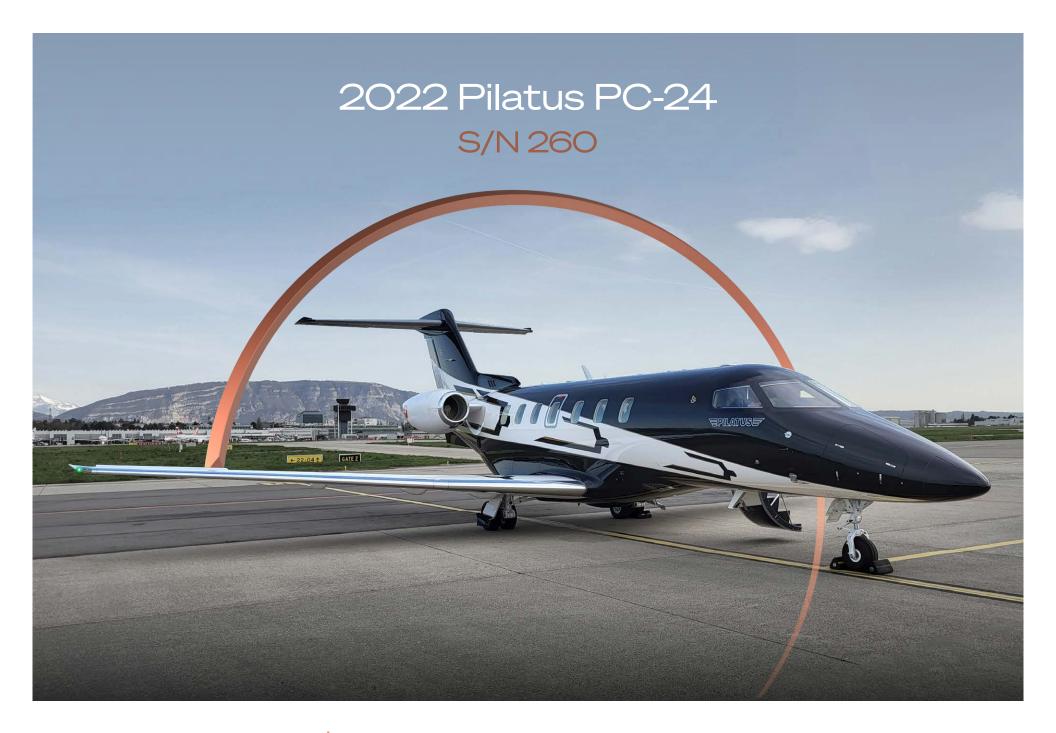

# 560

Hours

480 Landings



## Highlights

- Engines & Airframe Enrolled on CrystalCare
- All Carbon Fiber Interior
- Aerowave 100
- SVS
- 6+2 Passenger Configuration

## Airframe

| TOTAL TIME SINCE NEW     | 560 Hours (as of October 2023) |
|--------------------------|--------------------------------|
| TOTAL LANDINGS SINCE NEW | 480 Landings                   |
| PROGRAM COVERAGE         | CrystalCare                    |
| ENTRY INTO SERVICE DATE  | CAMP                           |

| Engines                | Left             | Right      |
|------------------------|------------------|------------|
| DESCRIPTION            | Williams FJ44-4A |            |
| SERIAL NUMBER(S)       | 295309           | 295308     |
| TOTAL HOURS SINCE NEW  | 560 Hours        | 560 Hours  |
| TOTAL