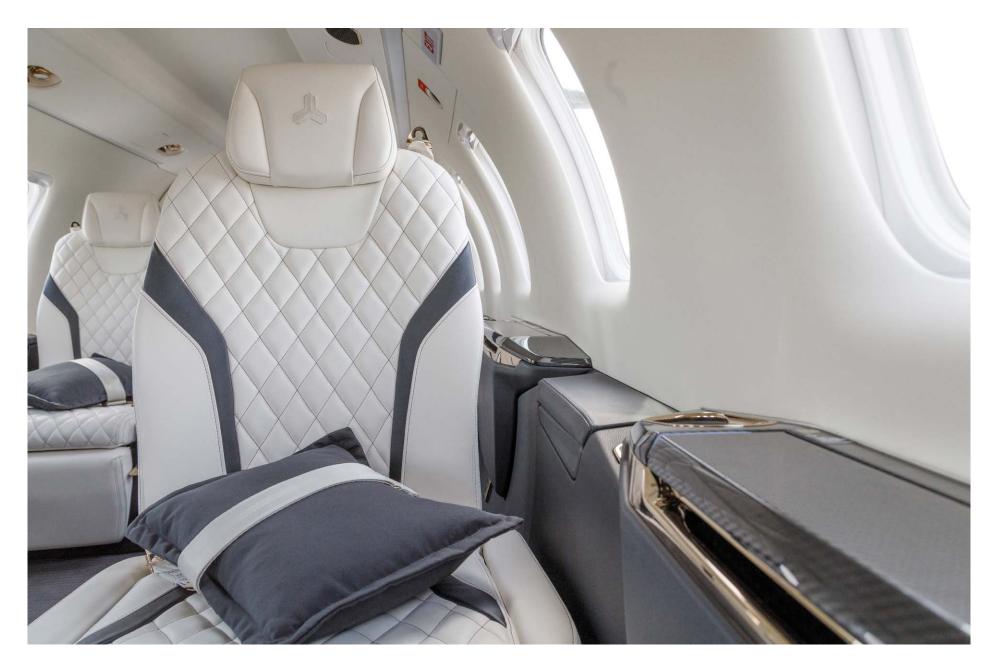

## Highlights

- Engines & Airframe Enrolled on CrystalCare
- All Carbon Fiber Interior
- Aerowave 100
- SVS
- 6+2 Passenger Configuration

## Interior

NUMBER OF PASSENGERS Six (6) + Two (2)

GALLEY LOCATION Forward

FORWARD CABIN CONFIGURATION Four (4) Place Club

AFT CABIN CONFIGURATION

Two (2) Forward Facing Seats & Two (2)

Additionall Seats

LAVATORY LOCATION(S) Forward