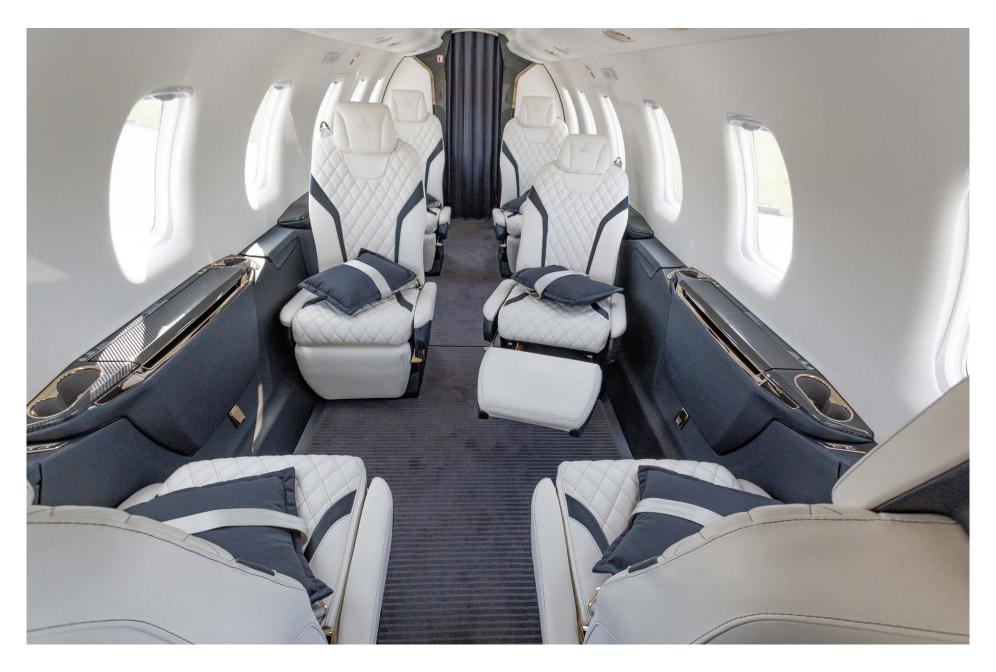

## Interior

NUMBER OF PASSENGERS Six (6) + Two (2)

GALLEY LOCATION Forward

FORWARD CABIN CONFIGURATION Four (4) Place Club

AFT CABIN CONFIGURATION

Two (2) Forward Facing Seats & Two (2)

Additionall Seats

LAVATORY LOCATION(S) Forward