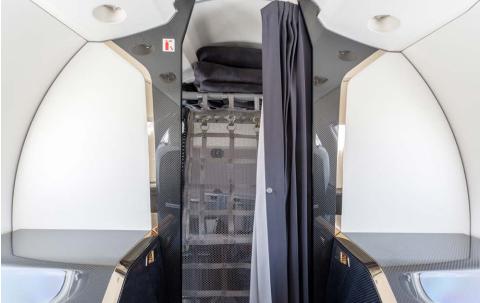

## Interior

NUMBER OF PASSENGERS Six (6) + Two (2)

GALLEY LOCATION Forward

FORWARD CABIN CONFIGURATION Four (4) Place Club

AFT CABIN CONFIGURATION

Two (2) Forward Facing Seats & Two (2)

Additionall Seats

LAVATORY LOCATION(S) Forward