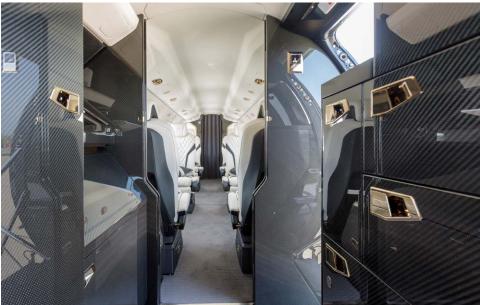

## Highlights

- Engines & Airframe Enrolled on CrystalCare
- All Carbon Fiber Interior
- Aerowave 100
- SVS
- 6+2 Passenger Configuration

## Interior

NUMBER OF PASSENGERS Six (6) + Two (2)

GALLEY LOCATION Forward

FORWARD CABIN CONFIGURATION Four (4) Place Club

AFT CABIN CONFIGURATION

Two (2) Forward Facing Seats & Two (2)

Additionall Seats

LAVATORY LOCATION(S) Forward