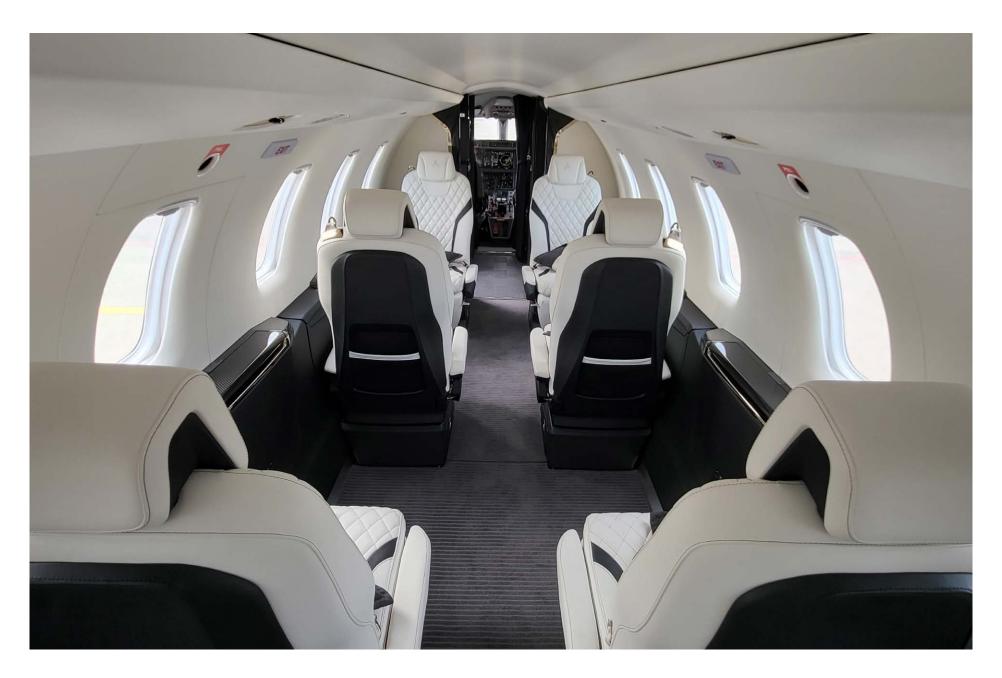

## Interior

NUMBER OF PASSENGERS Six (6) + Two (2)

GALLEY LOCATION Forward

FORWARD CABIN CONFIGURATION Four (4) Place Club

AFT CABIN CONFIGURATION

Two (2) Forward Facing Seats & Two (2)

Additionall Seats

LAVATORY LOCATION(S) Forward