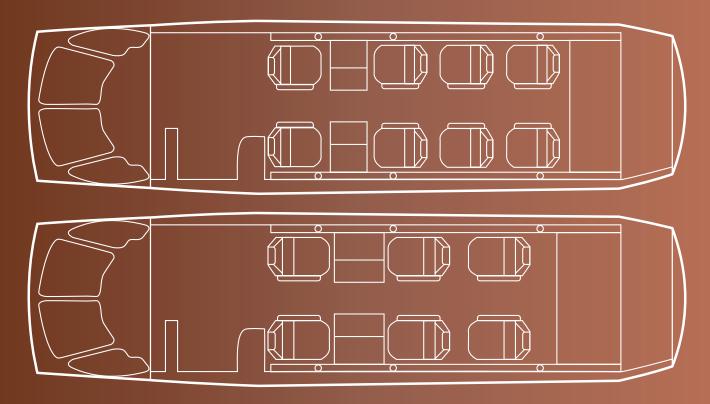

## Interior

NUMBER OF PASSENGERS Six (6) + Two (2)

GALLEY LOCATION Forward

FORWARD CABIN CONFIGURATION Four (4) Place Club

AFT CABIN CONFIGURATION

Two (2) Forward Facing Seats & Two (2)

Additionall Seats

LAVATORY LOCATION(S) Forward

# Floorplan